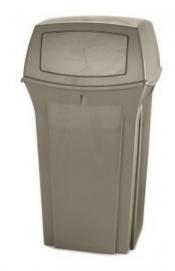

| Name:           | Ranger Waste Container -<br>133 Litres |
|-----------------|----------------------------------------|
| Height          | 1041mm                                 |
| Length          | 546mm                                  |
| Width           | 546mm                                  |
| Capacity—litres | 132.5                                  |

The Ranger waste container, manufactured from UV resistant durable polyethylene has been specifically designed to feature modern styling whilst maintaining an easy-to-service design.

Due to the high capacity of waste that the bin can hold, it's the ideal choice for being placed in high traffic areas such as stadiums, shopping centres, parks etc.

Permanently attached integrated hinged lid allows for easy emptying from the user.

2 hinged doors for waste concealment and odour control.

Metal retainers keep can liners securely in place whilst eliminating knot tying.