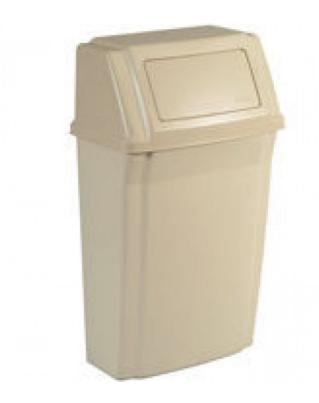

| Name:  | Slim Jim Wall Mounted<br>Container |
|--------|------------------------------------|
| Height | 829mm                              |
| Length | 495mm                              |
| Width  | 302mm                              |
| Weight | 5.15Kg                             |

This is our wall mounted container bin, which allows for the user to attach the bin to a wall giving much more floor space which in turn makes it less likely for people to trip over the bin. Added to this if the bin is wall mounted then it allows easier floor cleaning, and allows for the user to not have to bend down when outing rubbish in the bin.

Spring-loaded swing door helps control odour and hides waste from the publics view.

Comes in multiple range of colours to suit any environment.

This product is FM Approved.

Stock Code: RM-SJWMC Kingfisher Direct Limited