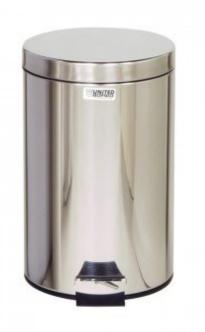

**Kingfisher** Direct Ltd

| Name:    | Small Pedal Bins - 13 Litre |
|----------|-----------------------------|
| Height   | 435mm                       |
| Diameter | 292mm                       |
| Capacity | 13.2 litre                  |

This is one of our hands-free foot pedal bins with self closing lid, which is manufactured from either powder coated steel or stainless steel.

Leak-proof rigid plastic liner available with the bin

The tight fitting lid that overlaps the rim of the moulded plastic gasket reduces odour and gives a much quieter operation when the lid closes.

Carrying handle attached for easy placement. Ideal for any kitchen or bathroom environment.

Stock Code: RM-MST35EPLWH

Kingfisher Direct Limited

Kingfisher Direct Limited, A Local Company, Delivering Worldwide.