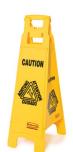

## **Optional Floor Signs**

2-Sided Floor Sign - Multilingual
"Caution Wet Floor" symbol

FG611200

FG611400

4-Sided Floor Sign - Multilingual

"Caution Wet Floor" symbol

2-Sided Floor Sign
"Caution Wet Floor" symbol

FG611277

FG611477

4-Sided Floor Sign 4

"Caution Wet Floor" symbol

The optional floor signs are lightweight and versatile and can hook onto the cleaning cart allowing quick and easy access.

- Durable plastic construction will not rust, corrode or fade
- The narrow body and unique plastic arm allow non-obstructive placement in a variety of locations
- Multilingual signs have text in English, French, German and Spanish
- Folding design ideal for convenient storage or transport on cleaning cart
- Supplied in packs of 6