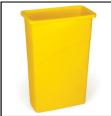

### Slim Jim Container - 87 Litre Capacity

The Slim Jim container can hook onto the front of the cleaning cart. Durable, all plastic construction is easy to clean and provides long life.

Dimensions (L x W x H): 508 x 279 x 762mm