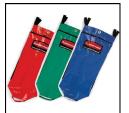

#### **Laundry Net**

The laundry net hooks onto the side or front of the cart and helps to protect mops, Microfibre pads and other cleaning items during laundering.