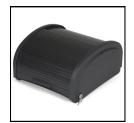

#### **Recycling Bag Set**

A set of 3 recycling bags in red, green and blue. The bags each have a capacity of 128 litres and can hook onto the front or sides of the cart.

Dimensions (W x D x H): 838 X 267 X 445mm