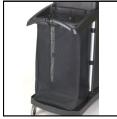

### Slim Jim Container - 87 Litre Capacity

The Slim Jim container can hook onto the front of the cleaning cart. Durable, all plastic construction is easy to clean and provides long life.

Dimensions (L x W x H): 508 x 279 x 762mm