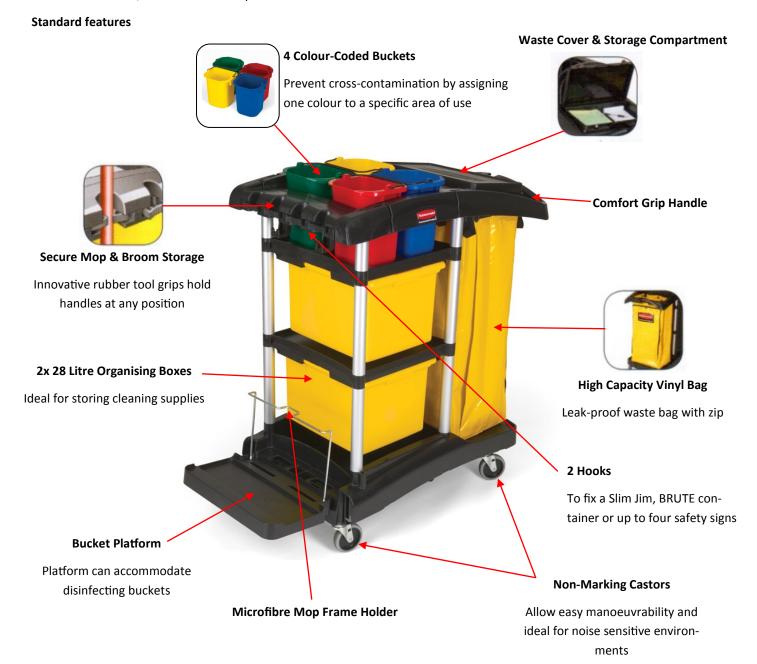

### **Locking Security Hood**

The locking security hood is designed to help prevent theft of cleaning supplies and equipment. The hood is manufactured from Polypropylene and fixes to the top of the cart.

Dimensions (L x W x H): 241 x 432 x 483mm