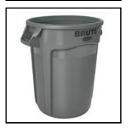

### **BRUTE Round Container - 120 Litre Capacity**

The BRUTE container hooks onto the front of the cleaning cart. Innovative venting channels make lifting out liners up to 50% easier, improving productivity and reducing the risk of injury.

Dimensions (D x H): 557 x 705mm