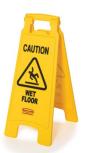

## **Optional Floor Signs**

2-Sided Floor Sign - Multilingual
"Caution Wet Floor" symbol

FG611200

FG611400

4-Sided Floor Sign - Multilingual

"Caution Wet Floor" symbol

2-Sided Floor Sign
"Caution Wet Floor" symbol

FG611277

FG611477

4-Sided Floor Sign 4

"Caution Wet Floor" symbol

The optional floor signs are lightweight and versatile and can hook onto the cleaning cart allowing quick and easy access.

- Durable plastic construction will not rust, corrode or fade
- The narrow body and unique plastic arm allow non-obstructive placement in a variety of locations
- Multilingual signs have text in English, French, German and Spanish
- Folding design ideal for convenient storage or transport on cleaning cart
- Supplied in packs of 6