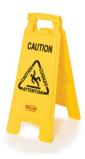

## **Optional Floor Signs**

2-Sided Floor Sign - Multilingual
"Caution Wet Floor" symbol

FG611200

FG611400

4-Sided Floor Sign - Multilingual

"Caution Wet Floor" symbol

2-Sided Floor Sign
"Caution Wet Floor" symbol

FG611277

FG611477

4-Sided Floor Sign 4

"Caution Wet Floor" symbol

The optional floor signs are lightweight and versatile and can hook onto the cleaning cart allowing quick and easy access.

- Durable plastic construction will not rust, corrode or fade
- The narrow body and unique plastic arm allow non-obstructive placement in a variety of locations
- Multilingual signs have text in English, French, German and Spanish
- Folding design ideal for convenient storage or transport on cleaning cart
- Supplied in packs of 6