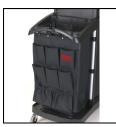

## **Pocket Fabric Organiser**

The pocket organiser attaches to the side of the cart and provides valuable storage space for cleaning tools.

Dimensions (L x W x H): 711 x 502 x 38mm