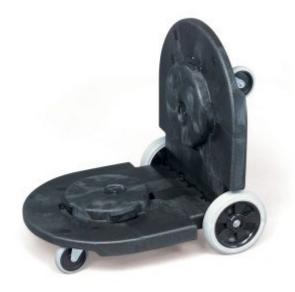

This BRUTE dolly fits all round BRUTE containers except the 37.9 litre container.

Allows for a combination of different size BRUTE containers to suit your needs.

The innovative centre hinged design and different sized wheels facilitate smooth transport of uneven loads.

Containers are able to be nested and the dolly can then be neatly folded away for spacesaving storage.

Easy mobility for heavy loads, reducing strain on the user.

Heavy duty 203mm swivel castors attached to the bottom of the dolly.