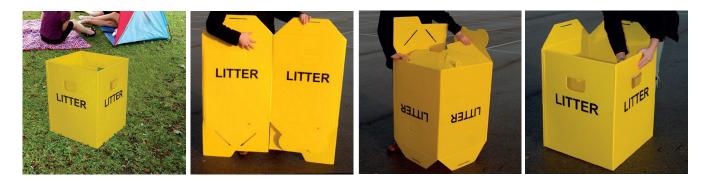

## Flat Pakka

The Flat Pakka is a light weight flat pack litter bin perfect for outdoor events such as concerts, school fetes, sports days and any kind of outdoor occasion.

The bin is made from ultra-strong but light weight corrugated polyethylene and can be ready for use within 60 seconds. The Flat Pakka is easy to transport and store, making it the most cost effective and versatile bin available. The wipe down surface is weather proof and extremely durable

Supplied in packs of 10.

| Height   | 781mm      |
|----------|------------|
| Width    | 610mm      |
| Depth    | 610mm      |
| Capacity | 268 Litres |
| Weight   | 0.5 kg     |

Kingfisher Direct Limited, Unit 12, Retford Enterprise Centre Randall Way, Retford, Nottinghamshire, DN22 7GR Tel: 01777 858009 Fax: 01777 858010