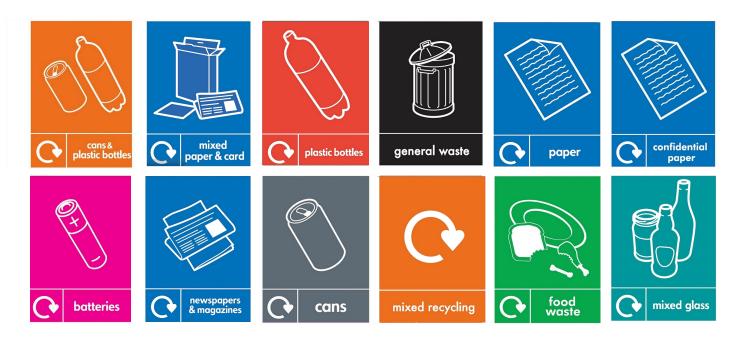

## **Recycling Artwork**

A4 (210 x297mm) artwork positioned on the front of the unit to make the waste stream stand out.