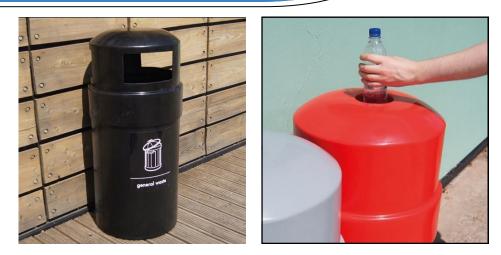

## **Closed Top Recycling Bin**

Product Code: BS-WY-WPD3

The Circular Closed Top Litter Bin is manufactured from tough and durable medium density polyethylene and is available in a wide choice of colours. The bin is suitable for both indoor and outdoor use and because of the polyethylene construction the bin will not fade in colour if exposed to sunlight for long periods. Polyethylene will never rust or corrode so the bin is guaranteed a long life time.

The bin is available with a choice of three apertures to suit different waste streams and as standard, the bin is supplied with no liner, however an optional galvanised steel liner is available. The top of the bin is removable to allow quick and easy emptying and an optional lock is available to secure the top of the bin to the base.

The bin can be free standing, have a concrete slab inserted in the base or it can be bolted down using the optional set of 4 RAWL bolts.

Please note the above colours offer an approximation only and should not be used as an exact match