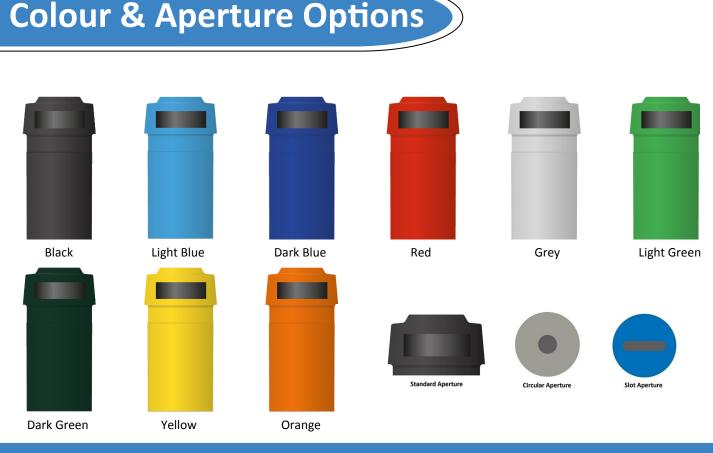

## **Closed Top Recycling Bin**

Product Code: BS-WY-WPD3

The Circular Closed Top Litter Bin is manufactured from tough and durable medium density polyethylene and is available in a wide choice of colours. The bin is suitable for both indoor and outdoor use and because of the polyethylene construction the bin will not fade in colour if exposed to sunlight for long periods. Polyethylene will never rust or corrode so the bin is guaranteed a long life time.

The bin can be free standing, have a concrete slab inserted in the base or it can be bolted down using the optional set of 4 RAWL bolts.

Please note the above colours offer an approximation only and should not be used as an exact match