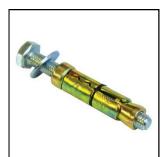

**RAWL Bolts** 

Set of 4 RAWL bolts for ground fixing.

A concrete ballast is also available to weight the bin down.