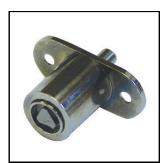

## **Optional Extras**

**Galvanised Liner** 

Add a circular galvanised steel liner to collect the waste and make emptying much easier. Handles on the inside allow the liner to be lifted easily.

Lock

A twist-off locking lid can be added so access can only be gained by authorised personnel.