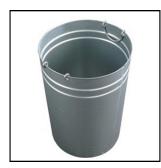

## **Optional Extras**

**Galvanised Liner** 

Add a circular galvanised steel liner to collect the waste and make emptying much easier. Handles on the inside allow the liner to be lifted easily.

Lock

A twist-off locking lid can be added so access can only be gained by authorised personnel.