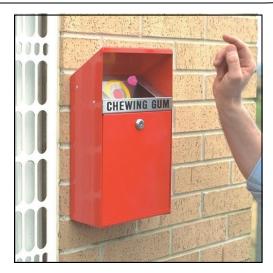

## **Bulls Eye Gum Disposal Bin**

**Product Code: WYBULLSEYE** 

| Height                   | 360mm            |
|--------------------------|------------------|
| Width                    | 200mm            |
| Depth                    | 102mm            |
| Capacity                 | 2.8 Litres       |
| Weight                   | 3 kg             |
| Construction<br>Material | Galvanised Steel |

The Bulls Eye chewing gum disposal bin is perfect for use in schools, colleges and universities and the high street as it gives people a designated bin in which they can dispose of their chewing gum.

The bin features a hinged, lockable drop down door and a 'Chewing Gum' vinyl sticker to the front of the unit clearly indicates what is being collected inside the bin.

The bin is manufactured from galvanised steel and is powder coated in one of our standard RAL colours.