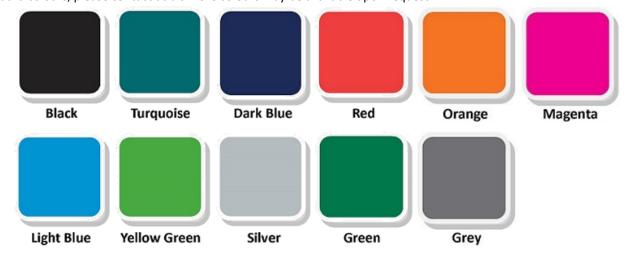

## **Colours**

The Tabtidy bins are powder coated in one of our standard colours free of charge. If you require a colour that is not among our standard colours, please contact us a s more colours may be available upon request

Please note these colours offer an approximation only and should not be used as an exact match.

Kingfisher Direct Limited, Unit 12, Retford Enterprise Centre
Randall Way, Retford, Nottinghamshire, DN22 7GR
Tel: 01777 858009 Fax: 01777 858010