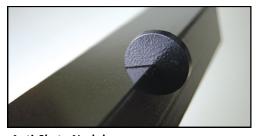

The Anti-vandal seat is manufactured using powder coated galvanised steel and is ideal for use in schools, high streets, parks and green spaces.

The seat can be powder coated in a choice of colours and the end of each slat features a plastic bung to keep out water and dirt. Alternatively welded box section end caps are available if required.