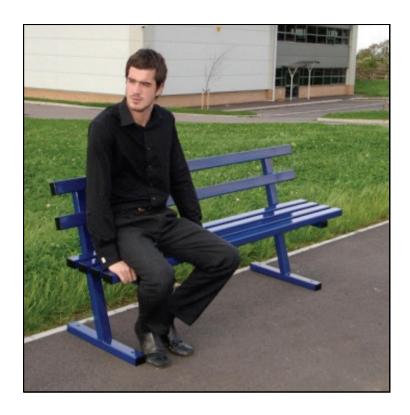

## **Anti-Vandal Seat**

**Product Code: WYVMS6** 

| Height                       | 750mm            |
|------------------------------|------------------|
|                              |                  |
| Length                       | 1950mm           |
|                              |                  |
| Depth                        | 320mm            |
|                              |                  |
| Weight                       | 55 kg            |
|                              | 0                |
| <b>Construction Material</b> | Galvanised Steel |
|                              | 23.13.11.200     |
|                              |                  |

The Anti-vandal seat is manufactured using powder coated galvanised steel and is ideal for use in schools, high streets, parks and green spaces.

The seat can be powder coated in a choice of colours and the end of each slat features a plastic bung to keep out water and dirt. Alternatively welded box section end caps are available if required.