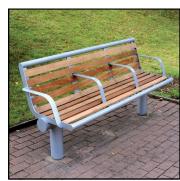

## The Wyatt Range

**Wyatt Planter** 

Product Code: WYCWP1

**Wyatt Bollard** 

Product Code: WYWYBOLLTB1

**Wyatt Bench** 

Product Code: WYWYATTBENCH

The Wyatt range of street furniture products can be found on our website, www.bin-shop.co.uk