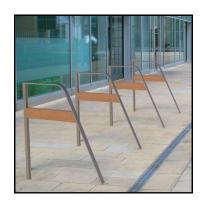

## **Wyatt Cycle Rack**

**Product Code: WYWYCY** 

The stylish Wyatt cycle rack uses both Iroko hardwood and galvanised steel to give it a contemporary appearance that is suitable for use in schools, colleges, universities, city centres, parks and green spaces and it gives the public a secure location to leave their bike.

The Wyatt cycle rack is available in a choice of three sizes, from a single unit to a triple unit and features tube and flat bar combined with a wooden cross bar.

The Wyatt cycle rack has the option of being ground fixed using a fixing plate and RAWL bolts or it can be spike fixed which means the cycle rack is extended by 300mm to allow for fixing directly into the ground with spikes to secure it into concrete.

|                          | Single                               | Double                               | Triple                               |
|--------------------------|--------------------------------------|--------------------------------------|--------------------------------------|
| Height                   | 940mm                                | 940mm                                | 940mm                                |
| Length                   | 800mm                                | 1600mm                               | 1365mm                               |
| Depth                    | 50mm                                 | 50mm                                 | 1130mm                               |
| Weight                   | 19 kg                                | 34 kg                                | 53 kg                                |
| Construction<br>Material | Galvanised Steel<br>& Iroko Hardwood | Galvanised Steel &<br>Iroko Hardwood | Galvanised Steel &<br>Iroko Hardwood |