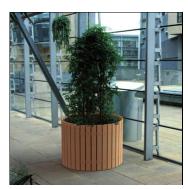

## The Wyatt Range

**Wyatt Planter** 

Product Code: WYCWP1

**Wyatt Bollard** 

Product Code: WYWYBOLLTB1

**Wyatt Bench** 

Product Code: WYWYATTBENCH

The Wyatt range of street furniture products can be found on our website, www.bin-shop.co.uk