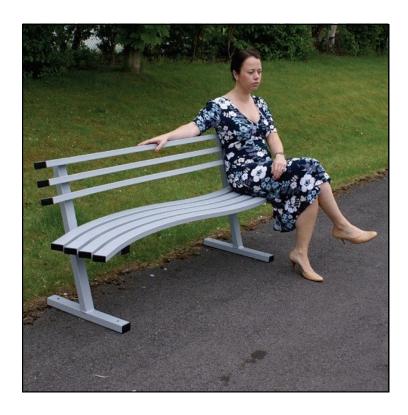

## **Wave Style Seat**

**Product Code: WYWMS6** 

| Height                | 750mm            |
|-----------------------|------------------|
| Length                | 1950mm           |
| Depth                 | 320mm            |
| Weight                | 110 kg           |
| Construction Material | Galvanised Steel |

The Wave Seat is manufactured from pre-galvanised welded box section steel and can be powder coated in a choice of colours.

The wave shape of the bench makes it difficult for skateboarders to perform tricks on it, therefore helping to prevent antisocial behaviour. The end of each slat features a plastic bung to keep water and dirt out. Alternatively welded box section end caps are available if preferred.

The feet come pre-drilled ready for ground fixing using RAWL bolts or the picnic table can be supplied with extended legs for concreting directly into the ground.