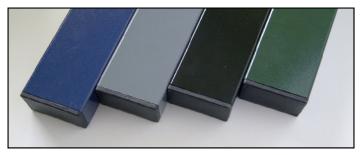

## **Steel Colours**

The Wave seat I powder coated in one of our standard textured paints free of charge.

If you require a colour that is not among our standard colours, please contact us as more colours are available upon request.