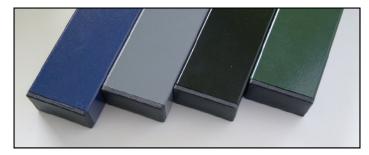

## **Steel Colours**

The Wave seat I powder coated in one of our standard textured paints free of charge.

If you require a colour that is not among our standard colours, please contact us as more colours are available upon request.