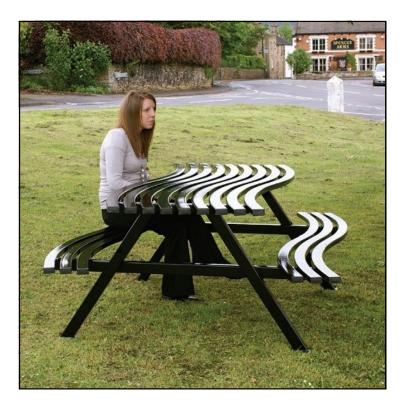

## **Wave Picnic Table**

| Height                | 730mm            |
|-----------------------|------------------|
| Length                | 1950mm           |
| Depth                 | 1400mm           |
| Weight                | 150 kg           |
| Construction Material | Galvanised Steel |

The Wave Picnic Table is manufactured from pre-galvanised welded box section steel and can be powder coated in a choice of colours.

The wave shape of the bench makes it difficult for skateboarders to perform tricks on it, therefore helping to prevent antisocial behaviour. The end of each slat features a plastic bung to keep water and dirt out. Alternatively welded box section end caps are available if preferred.

The feet come pre-drilled ready for ground fixing using RAWL bolts or the picnic table can be supplied with extended legs for concreting directly into the ground.