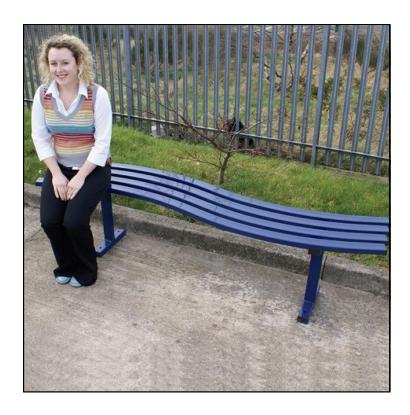

## **Wave Style Bench**

**Product Code: WYWMB6** 

| Height                | 520mm            |
|-----------------------|------------------|
| Length                | 1950mm           |
| Depth                 | 320mm            |
| Weight                | 60 kg            |
| Construction Material | Galvanised Steel |

The Wave Bench Seat is manufactured from pre-galvanised welded box section steel and can be powder coated in a choice of colours.

The wave shape of the bench makes it difficult for skateboarders to perform tricks on it, therefore helping to prevent antisocial behaviour. The end of each slat features a plastic bung to keep water and dirt out. Alternatively welded box section end caps are available if preferred.

The feet come pre-drilled ready for ground fixing using RAWL bolts or the picnic table can be supplied with extended legs for concreting directly into the ground.