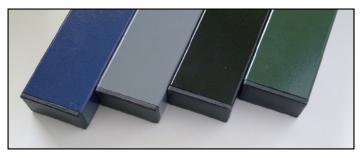

## **Steel Colours**

The Wave seat I powder coated in one of our standard textured paints free of charge.

If you require a colour that is not among our standard colours, please contact us as more colours are available upon request.