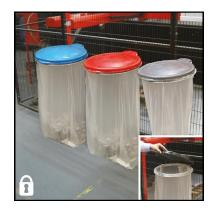

## **Wall Fixing Sack Holder**

**Product Code: BSWYGSH** 

The wall fixing sack holder uses a clever sack holding hoop that can be fixed to either a post or a wall. It is ideal for the collection of litter or recyclables and using a clear bag will make the waste stream visible and prevent cross contamination of recyclable materials.

The hoop is manufactured from galvanised steel powder coated in Nickel silver and an optional glass fibre lid (as shown) is available in a wide choice of colours.

| Height | 100mm |
|--------|-------|
| Width  | 450mm |
| Depth  | 558mm |
| Weight | 11 kg |