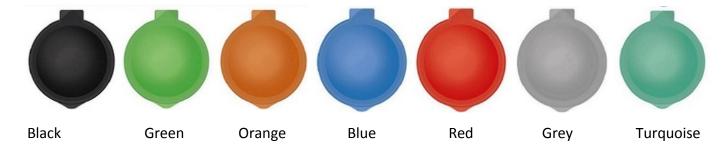

## **Lid Colours**

A choice of lid colour is available and these can be colour coded to match your recycling requirements and our optional artwork.

Kingfisher Direct Limited, Unit 12, Retford Enterprise Centre Randall Way, Retford, Nottinghamshire, DN22 7GR