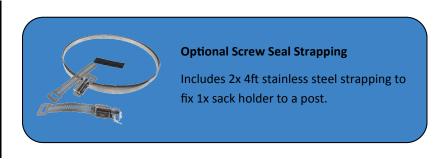

## **Wall Fixing Sack Holder**

**Product Code: BSWYGSH** 

The wall fixing sack holder uses a clever sack holding hoop that can be fixed to either a post or a wall. It is ideal for the collection of litter or recyclables and using a clear bag will make the waste stream visible and prevent cross contamination of recyclable materials.