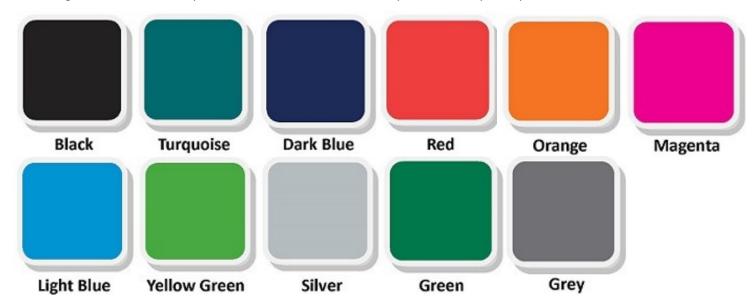

## Colours

The Six Station cycle rack is powder coated in one of our standard colours free of charge. If you require a colour that is not among our standard colours, please contact us as more colours may be available upon request.

Please note these colours offer an approximation only and should not be used as an exact match.

Kingfisher Direct Limited, Unit 12, Retford Enterprise Centre
Randall Way, Retford, Nottinghamshire, DN22 7GR
Tel: 01777 858009 Fax: 01777 858010