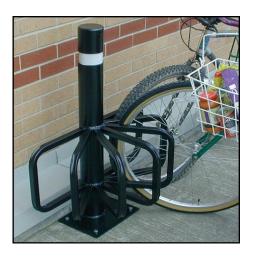

## **Six Station Cycle Rack**

**Product Code: WYBR6** 

| Height                   | 900mm               |
|--------------------------|---------------------|
| Depth                    | 375mm               |
| Length                   | 750mm               |
| Weight                   | 40 kg               |
| Construction<br>Material | Galvanised<br>Steel |

The Six Station Cycle Rack is manufactured from heavy duty tubular and box section steel and is powder coated in a choice of colours. A reflective band increases the unit's visibility at night.

The cycle rack has the option of being ground fixed using a fixing plate and RAWL bolts or it can be spike fixed which means the cycle rack is extended by 300mm to allow for fixing directly into the ground with spikes to secure it into concrete.