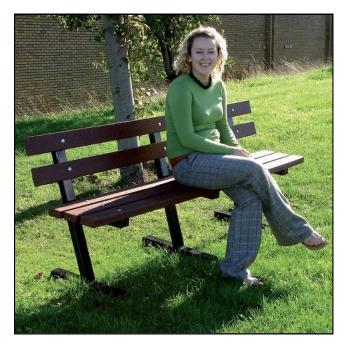

## **Recycled Plastic & Steel Seat**

**Product Code: WYRPS5** 

| Height                | 750mm            |
|-----------------------|------------------|
| Length                | 1800mm           |
| Depth                 | 550mm            |
| Weight                | 30 kg            |
| Construction Material | Steel & Recycled |

This seat features a pre-galvanised fully welded box section steel frame that can be powder coated in a choice of colours. The seating slats are manufactured from environmentally friendly wood effect recycled plastic.

The feet come pre-drilled ready for ground fixing using RAWL bolts or the seat can be supplied with extended legs for concreting directly into the ground.