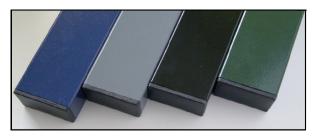

## **Steel Frame Colours**

The galvanised steel frame is powder coated in one of our standard textured paints free of charge.

If you require a colour that is not among our standard colours, please contact us as more colours are available upon request.