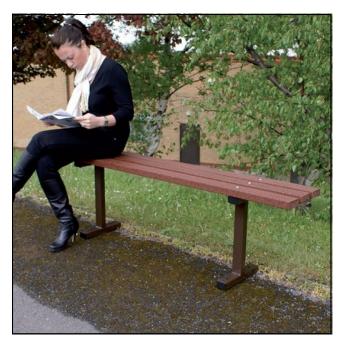

## Recycled Plastic & Steel Bench

**Product Code: WYRPB5** 

| Height                | 520mm            |
|-----------------------|------------------|
| Length                | 1800mm           |
| Depth                 | 320mm            |
| Weight                | 24 kg            |
| Construction Material | Steel & Recycled |

This bench features a pre-galvanised fully welded box section steel frame that can be powder coated in a choice of colours. The seating slats are manufactured from environmentally friendly wood effect recycled plastic.

The feet come pre-drilled ready for ground fixing using RAWL bolts or the bench can be supplied with extended legs for concreting directly into the ground.