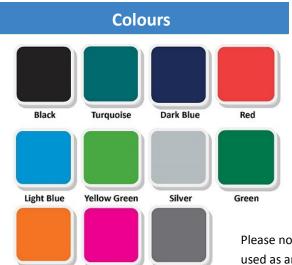

Grey

| Height   | 430mm     |
|----------|-----------|
| Width    | 415mm     |
| Depth    | 218mm     |
| Weight   | 13.5 kg   |
| Capacity | 28 Litres |

Please note these colours offer an approximation only and should not be used as an exact match.