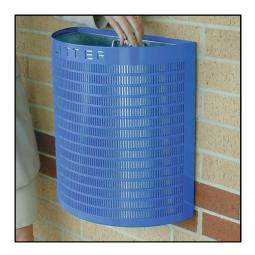

## **Semi-Circular Open Top Litter Bin**

**Product Code: BS-WY-PWF1** 

The semi-circular open top litter bin is ideal for locations that are short on space as it can be securely fixed to either a post or wall.

The bin is fabricated using 2mm galvanised steel, powder coated in one of our standard colours and uses an attractive mesh design and has the word 'LITTER' clearly visible around the top section of the bin.

The bin is supplied with a galvanised steel liner that simply lifts out to be emptied and an optional galvanised steel lid is available.

\*Please note this product is manufactured to order and has a lead time of 3-4 weeks.