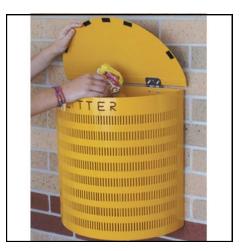

## **Semi-Circular Open Top Litter Bin**

**Product Code: BS-WY-PWF1** 

The semi-circular open top litter bin is ideal for locations that are short on space as it can be securely fixed to either a post or wall.

The bin is fabricated using 2mm galvanised steel, powder coated in one of our standard colours and uses an attractive mesh design and has the word 'LITTER' clearly visible around the top section of the bin.

The bin is supplied with a galvanised steel liner that simply lifts out to be emptied and an optional galvanised steel lid is available.

\*Please note this product is manufactured to order and has a lead time of 3-4 weeks.