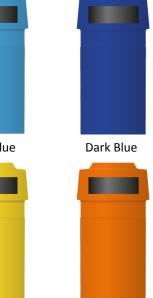

The bins are available in a wide range of colours and the polymer used is UV stabilised so the colours will not fade when placed outside.

As standard the bin is supplied with no liner, however an optional galvanised steel liner is available.

## **Colour & Aperture Options**

Orange

Grey

Light Green

Please note the above colours offer an approximation only and should not be used as an exact match