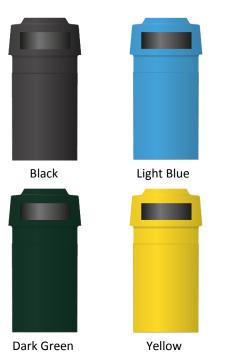

The bins are available in a wide range of colours and the polymer used is UV stabilised so the colours will not fade when placed outside.

As standard the bin is supplied with no liner, however an optional galvanised steel liner is available.

## **Colour & Aperture Options**

Orange

Grey

Light Green

Please note the above colours offer an approximation only and should not be used as an exact match