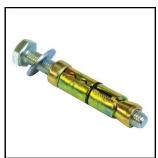

Set of 4 RAWL bolts for ground fixing.

A concrete ballast is also available to weight the bin down.