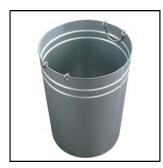

## **Optional Extras**

**Galvanised Liner** 

Add a circular galvanised steel liner to collect the waste and make emptying much easier. Handles on the inside allow the liner to be lifted easily.

**RAWL Bolts** 