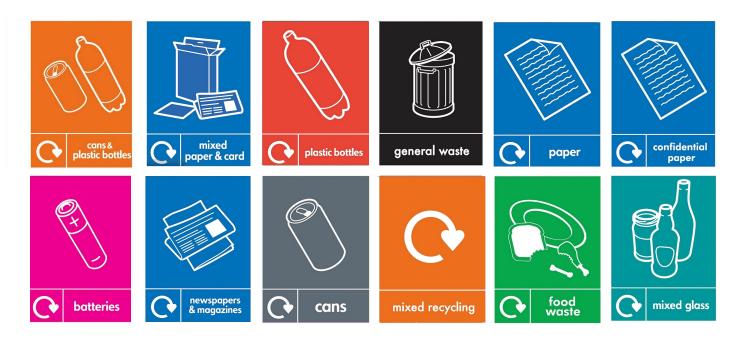

## **Recycling Artwork**

A4 (210 x297mm) artwork positioned on the front of the unit to make the waste stream stand out.