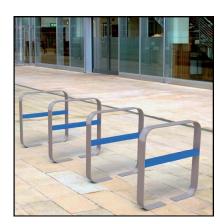

#### **Lute Range**

The Lute Recycling Unit is part of the Lute street furniture range that also includes the following products;

**Lute Bench** 

Product Code: WYLUTEBENCH

**Lute Cycle Rack** 

**Product Code: WYLUCY** 