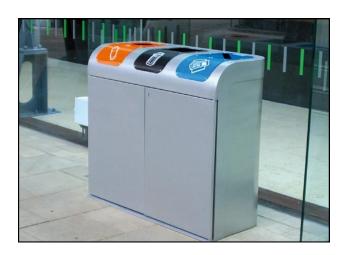

## **Lute Recycling Unit**

**Product Code: BSWYLUTE** 

The Lute is a three compartment recycling unit that features a stylish design and is suitable for a wide range of locations such as shopping centres, schools, colleges and in the workplace.

The unit is manufactured from 2mm galvanised steel making it very tough and durable and a key feature of the unit is the dual hinged doors with invisible magnetic door catches. This system allows quick and easy access to the liners inside the bin and makes emptying quick and easy.

A wide range of WRAP iconography fascias are available to suit your recycling requirements. The fascias are attached to the top of the unit and clearly indicate what is being collected in the bin.

We also offer a full range of waste recycling artwork to match your fascia choices. The artwork is applied to the front of the bin and clearly indicates which waste stream is being collected