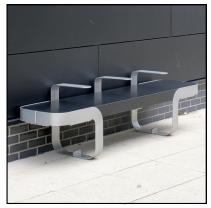

#### **Lute Range**

The Lute Recycling Unit is part of the Lute street furniture range that also includes the following products;

**Lute Bench** 

Product Code: WYLUTEBENCH

**Lute Cycle Rack** 

**Product Code: WYLUCY** 