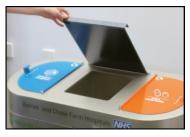

A wide range of WRAP iconography fascias are available to suit your recycling requirements. The fascias are attached to the top of the unit and clearly indicate what is being collected in the bin.

We also offer a full range of waste recycling artwork to match your fascia choices. The artwork is applied to the front of the bin and clearly indicates which waste stream is being collected

### **Fascia Options**

The Lute units have a wide range of fascia plates available featuring WRAP artwork, iconography and colours with apertures to match. All fascia plates are available as left hand, right hand and central plates.

## **Artwork**

A4 (210 x 297mm) vinyl stickers positioned on the front of the body to make your waste stream visible.