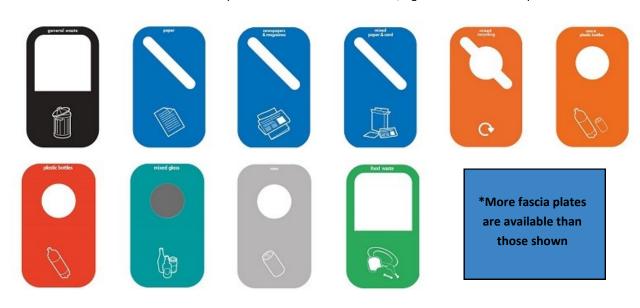

A wide range of WRAP iconography fascias are available to suit your recycling requirements. The fascias are attached to the top of the unit and clearly indicate what is being collected in the bin.

We also offer a full range of waste recycling artwork to match your fascia choices. The artwork is applied to the front of the bin and clearly indicates which waste stream is being collected

### **Fascia Options**

The Lute units have a wide range of fascia plates available featuring WRAP artwork, iconography and colours with apertures to match. All fascia plates are available as left hand, right hand and central plates.