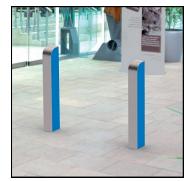

## The Lute Range

**Lute Triple Recycling Unit** 

Product Code: BSWYLUTE

**Lute Bollard** 

Product Code: WYLUBOLTB1

**Lute Bench** 

Product Code: WYLUTEBENCH

The Lute range of street furniture products can be found on our website, www.bin-shop.co.uk