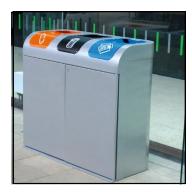

## The Lute Range

**Lute Triple Recycling Unit** 

Product Code: BSWYLUTE

**Lute Bollard** 

Product Code: WYLUBOLTB1

**Lute Bench** 

Product Code: WYLUTEBENCH

The Lute range of street furniture products can be found on our website, www.bin-shop.co.uk