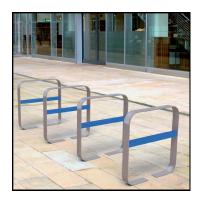

## **Lute Cycle Rack**

**Product Code: WYLUCY** 

| Height                | 940mm            |
|-----------------------|------------------|
| Length                | 800mm            |
| Depth                 | 60mm             |
| Weight                | 17 kg            |
| Construction Material | Galvanised Steel |

The Lute cycle rack features a galvanised steel flat bar hoop with a cross bar available powder coated in a choice of colours to create an eye catching appearance.

This stylish cycle rack is ideal for use in schools, colleges, universities, city centres, parks and green spaces and it gives the public a secure location to leave their bike.

The Lute cycle rack has the option of being ground fixed using a fixing plate and RAWL bolts or it can be spike fixed which means the cycle rack is extended by 300mm to allow for fixing directly into the ground with spikes to secure it into concrete.