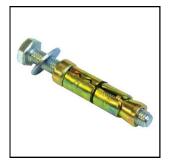

### **RAWL Bolts**

Set of 4 RAWL bolts for ground fixing.

A concrete ballast is also available to weight the bin down.