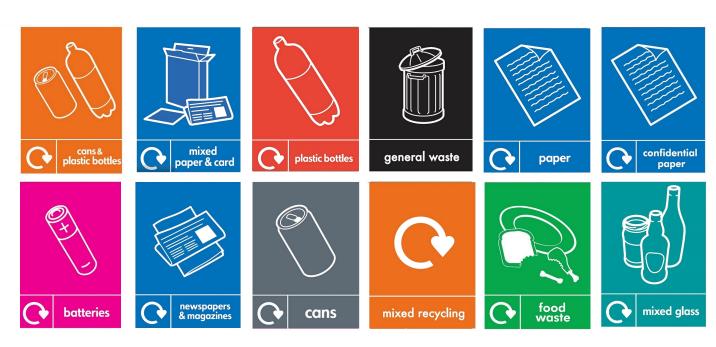

The bin is available with a choice of three apertures to suit different waste streams and a range of optional WRAP art work is available for different recyclable materials (as shown in the image). The art work is A4 (210 x 297mm) size and is applied to the front of the bin to make the waste stream you are collecting visible from afar.

# **Recycling Artwork**

A4 (210 x297mm) artwork positioned on the front of the unit to make the waste stream stand out.

Kingfisher Direct Limited, Unit 12, Retford Enterprise Centre
Randall Way, Retford, Nottinghamshire, DN22 7GR
Tel: 01777 858009 Fax: 01777 858010