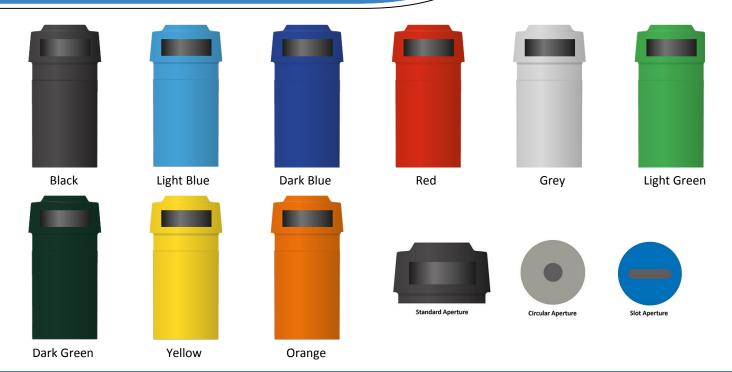

### **Colour & Aperture Options**

The bin is available with a choice of three apertures to suit different waste streams and a range of optional WRAP art work is available for different recyclable materials (as shown in the image). The art work is A4 (210 x 297mm) size and is applied to the front of the bin to make the waste stream you are collecting visible from afar.