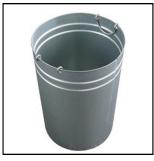

#### **Galvanised Liner**

Add a circular galvanised steel liner to collect the waste and make emptying much easier. Handles on the inside allow the liner to be lifted easily.