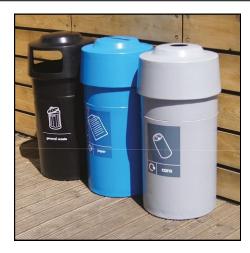

### **Hooded Top Recycling Bin**

**Product Code: BSWYWGP3** 

The Hooded Top Recycling Bin is manufactured from tough and durable medium density polyethylene and is available in a wide choice of colours. The bin is suitable for both indoor and outdoor use and because of the polyethylene construction the bin will not fade in colour if exposed to sunlight for long periods. Polyethylene will never rust or corrode so the bin is guaranteed a long life time.

The bin is available with a choice of three apertures to suit different waste streams and a range of optional WRAP art work is available for different recyclable materials (as shown in the image). The art work is A4 (210 x 297mm) size and is applied to the front of the bin to make the waste stream you are collecting visible from afar.

# **Recycling Artwork**

A4 (210 x297mm) artwork positioned on the front of the unit to make the waste stream stand out.

Kingfisher Direct Limited, Unit 12, Retford Enterprise Centre
Randall Way, Retford, Nottinghamshire, DN22 7GR
Tel: 01777 858009 Fax: 01777 858010