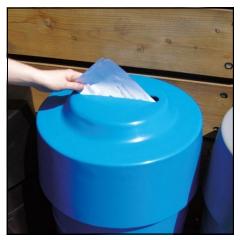

As standard the bin is supplied with no liner, however an optional galvanised steel liner is available. The top of the bin is removable to allow quick and easy emptying and an optional lock is available to secure the top of the bin to the base.