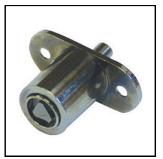

#### Lock

A twist-off locking lid can be added so access can only be gained by authorised personnel.