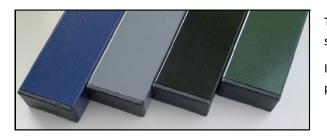

## **Steel Frame Colours**

The galvanised steel frame is powder coated in one of our standard textured paints free of charge.

If you require a colour that is not among our standard colours, please contact us as more colours are available upon request.