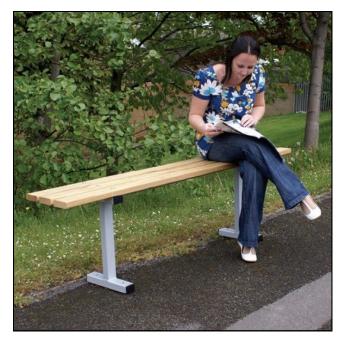

## Iroko Hardwood Slatted Bench

Product Code: WYHWB5

| Height                | 520mm                     |
|-----------------------|---------------------------|
| Length                | 1800mm                    |
| Depth                 | 320mm                     |
| Weight                | 25 kg                     |
| Construction Material | Steel & Iroko<br>Hardwood |

The Iroko Hardwood Slatted Bench features a pre-galvanised fully welded box section steel frame that can be powder coated in a choice of colours. The seat is built to last and is made up of three Iroko hardwood seating slats which can comfortably seat up to 5 people.