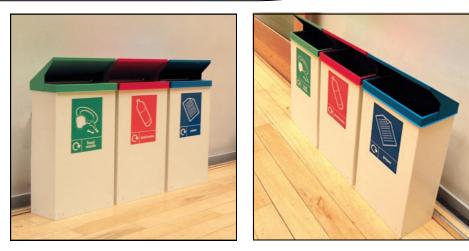

## Product Code: BSWYWH

The Easi-Cycle is an office recycling bin available with either an 80 or 98 litre capacity and comes with a lift-off sack retaining hooded lid powder coated in a colour of your choice to suit your recycling stream. The body of the unit is manufactured from plastisol (PVC coated steel) and is finished in either white or mushroom.

A full range of waste recycling artwork is available to match your lid choice (as shown in the image). The artwork is applied to the front of the bin and clearly indicates the waste stream is being collected.