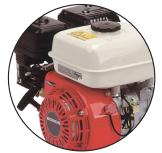

Honda GX340 Engine

Interpump 47 Series

| General            |                                            |
|--------------------|--------------------------------------------|
| Weight             | 70Kg                                       |
| Dimensions         | L970 - W630 - H850 mm                      |
| Noise level        | LWA 111dB                                  |
| HP hose            | 10m single wire 3/8" id                    |
| Suction hose       | 3m with 50 mesh weighted filter            |
| Gun & lance        | Gun with extension + twin lance ext        |
| Nozzles            | 1 high pressure - 1 low pressure           |
| Chemical injection | Low-pressure chemical injector             |
| Trolley            | Powder coated steel - 13" pneumatic wheels |

| Engine        |                                  |
|---------------|----------------------------------|
| Make          | Honda                            |
| Model         | GX340                            |
| Power         | 11Hp - Gross / 10.7Hp - Net*     |
| Fuel capacity | 6.5 Litres                       |
| Lubrication   | Oil splash                       |
| Oil alert     | Low level engine shutdown system |
| Cooling       | Air cooled                       |
| Fuel system   | Carburettor                      |
| Starting      | Recoil                           |
| Ignition      | Transistorised pointless         |