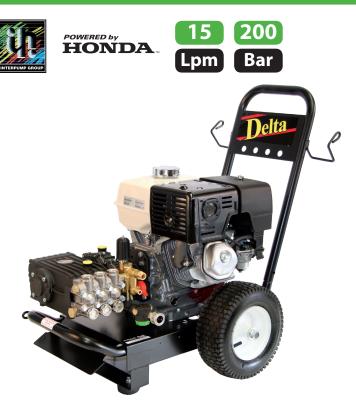

## DT15200PHR

The Delta petrol engine driven pressure washer is highly versatile & suitable for a wide range of heavyduty industrial and commercial cleaning applications.

For longevity the Delta is powered by an ultra reliable Honda engine, fitted with a 2:1 gearbox & 1450 Rpm Interpump plunger pump - an outstanding combination of high performance & reliability.

Honda GX340 Engine

Interpump 47 Series

| General            |                                            |
|--------------------|--------------------------------------------|
| Weight             | 70Kg                                       |
| Dimensions         | L970 - W630 - H850 mm                      |
| Noise level        | LWA 111dB                                  |
| HP hose            | 10m single wire 3/8" id                    |
| Suction hose       | 3m with 50 mesh weighted filter            |
| Gun & lance        | Gun with extension + twin lance ext        |
| Nozzles            | 1 high pressure - 1 low pressure           |
| Chemical injection | Low-pressure chemical injector             |
| Trolley            | Powder coated steel - 13" pneumatic wheels |

| Pump             |                                       |
|------------------|---------------------------------------|
| Make             | Interpump                             |
| Model            | WS201                                 |
| Flow             | 15 Lpm                                |
| Pressure         | 200 Bar - 2900 Psi                    |
| Lubrication      | Oil splash                            |
| Materials        | Ceramic plungers & BNP brass manifold |
| Speed            | 1450 Rpm                              |
| Drive            | Via 2.2:1 reduction gearbox           |
| Pressure control | Controlset with adjustable pressure   |
| By-pass system   | Internal recirculation                |

| Engine        |                                  |
|---------------|----------------------------------|
| Make          | Honda                            |
| Model         | GX340                            |
| Power         | 11Hp - Gross / 10.7Hp - Net*     |
| Fuel capacity | 6.5 Litres                       |
| Lubrication   | Oil splash                       |
| Oil alert     | Low level engine shutdown system |
| Cooling       | Air cooled                       |
| Fuel system   | Carburettor                      |
| Starting      | Recoil                           |
| Ignition      | Transistorised pointless         |