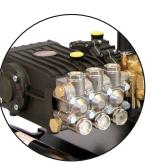

Honda GX340 Engine

Interpump 47 Series

| General            |                                            |
|--------------------|--------------------------------------------|
| Weight             | 70Kg                                       |
| Dimensions         | L970 - W630 - H850 mm                      |
| Noise level        | LWA 111dB                                  |
| HP hose            | 10m single wire 3/8" id                    |
| Suction hose       | 3m with 50 mesh weighted filter            |
| Gun & lance        | Gun with extension + twin lance ext        |
| Nozzles            | 1 high pressure - 1 low pressure           |
| Chemical injection | Low-pressure chemical injector             |
| Trolley            | Powder coated steel - 13" pneumatic wheels |

| Pump             |                                       |
|------------------|---------------------------------------|
| Make             | Interpump                             |
| Model            | WS201                                 |
| Flow             | 15 Lpm                                |
| Pressure         | 200 Bar - 2900 Psi                    |
| Lubrication      | Oil splash                            |
| Materials        | Ceramic plungers & BNP brass manifold |
| Speed            | 1450 Rpm                              |
| Drive            | Via 2.2:1 reduction gearbox           |
| Pressure control | Controlset with adjustable pressure   |
| By-pass system   | Internal recirculation                |