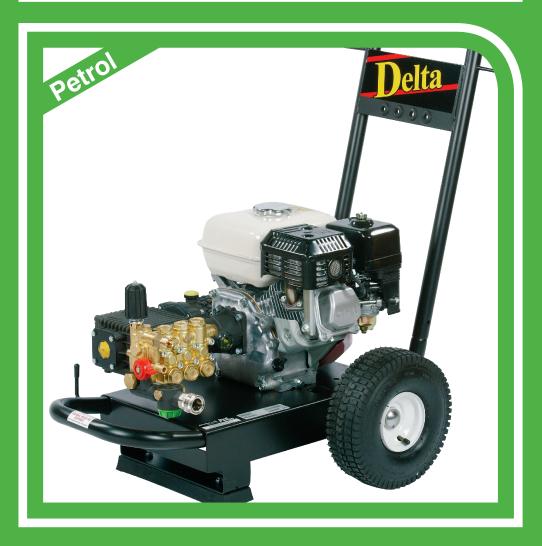

## **Delta**

## **DT14150PHR**

14 Lpm 150 Bar 2175 Psi Petrol Honda

## Delta - DT14150PHR

The Delta petrol engine driven pressure washer is highly versatile & suitable for a wide range of heavyduty industrial and commercial cleaning applications.

For longevity the Delta is powered by an ultra reliable Honda engine, fitted with a 2:1 gearbox & 1450 Rpm Interpump plunger pump - an outstanding combination of high performance & reliability.