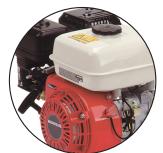

| Engine        |                                  |  |
|---------------|----------------------------------|--|
| Make          | Honda                            |  |
| Model         | GX200                            |  |
| Power         | 6.5Hp - Gross / 5.5Hp - Net*     |  |
| Fuel capacity | 3.6 Litres                       |  |
| Lubrication   | Oil splash                       |  |
| Oil alert     | Low level engine shutdown system |  |
| Cooling       | Air cooled                       |  |
| Fuel system   | Carburettor                      |  |
| Starting      | Recoil                           |  |
| Ignition      | Transistorised pointless         |  |