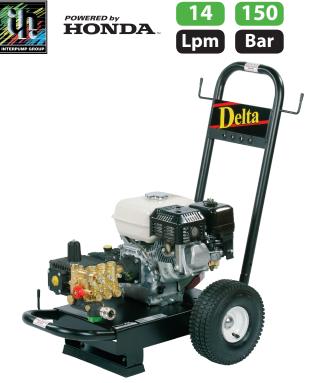

## **DT14150PHR**

14 Lpm 150 Bar 2175 Psi Petrol Honda

## Delta - DT14150PHR

The Delta petrol engine driven pressure washer is highly versatile & suitable for a wide range of heavyduty industrial and commercial cleaning applications.

For longevity the Delta is powered by an ultra reliable Honda engine, fitted with a 2:1 gearbox & 1450 Rpm Interpump plunger pump - an outstanding combination of high performance & reliability.

Honda GX200 Engine

Interpump 44 Series

| General            |                                            |
|--------------------|--------------------------------------------|
| Weight             | 43Kg                                       |
| Dimensions         | L910 - W565 - H890 mm                      |
| Noise level        | LWA 111dB                                  |
| HP hose            | 10m single wire 3/8" id                    |
| Suction hose       | 3m with 50 mesh weighted filter            |
| Gun & lance        | Gun with extension + twin lance ext        |
| Nozzles            | 1 high pressure - 1 low pressure           |
| Chemical injection | Low-pressure chemical injector             |
| Trolley            | Powder coated steel - 10" pneumatic wheels |