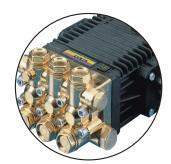

| Pump             |                                     |
|------------------|-------------------------------------|
| Make             | Interpump                           |
| Model            | W154M                               |
| Flow             | 14 Lpm                              |
| Pressure         | 150 Bar - 2175 Psi                  |
| Lubrication      | Oil splash                          |
| Materials        | Ceramic plungers & brass manifold   |
| Speed            | 1450 Rpm                            |
| Drive            | Via 2.2:1 reduction gearbox         |
| Pressure control | Controlset with adjustable pressure |
| By-pass system   | Internal recirculation              |