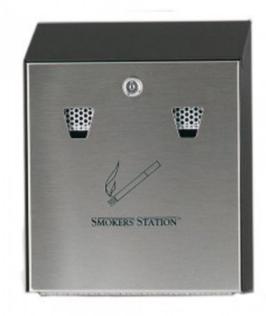

The smokers station is an attractive, weather-resistant way to control waste from smokers, and can be manufactured out of either galvanised or stainless steel.

The smokers station has been specifically designed to eliminate the potential fire risk of open top ashtrays, whilst stopping the unhealthy sight of soggy water butts sticking to the tray after raining.

Ideal for outdoor environments as it's weather resistant, and also includes mounting hardware to allow for wall mounting.

The bottom hinge on the front door allows for easy access to the fire-safe galvanised steel liner, whilst the key cam at the top of the door prevents tampering.

Recessed extinguishing screens behind the two cut holes are provided to snuff butts and prevent ash from falling onto the ground.

Stock Code: RM-FGR1012 Kingfisher Direct Limited