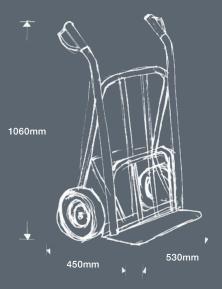

PRODUCT CODE SMETST

CAPACITY 250kg

PRODUCT WEIGHT 16KG

DIMENSIONS 530mm wide x 450mm deep x 1060mm high

SHIPPING WEIGHT 16kg

SHIPPING DIMENSIONS 520mm wide x 310mm deep x 1200mm high

SOLMHN

SOLMHA