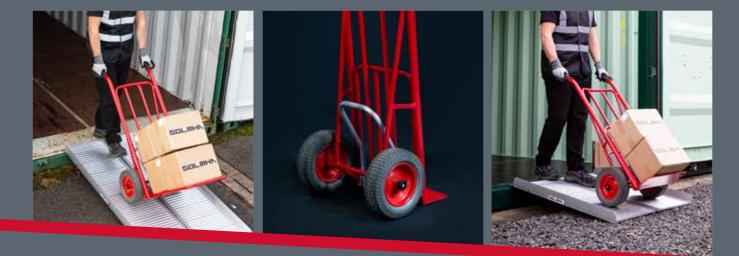

# EASY TILT SACK TRUCK

## OUR INNOVATIVE EASYTILT™ MECHANISM REDUCES OPERATOR BACK STRAIN BY UP TO 100% WHEN USED CORRECTLY.

We're told to lift using our legs, not our back, and the sack truck makes this easy, with the wheels and platform bearing the weight. And unlike cheaper brands, this truck is built to last in harsh working environments with its strong, durable finish.

### SPECIFICATION:

- Fitted with "D" shaped handle grip guards to prevent knuckles being scraped
- High stability over uneven ground using large diameter foam-filled wheels
- UV-proof powder-coated finish
- Heavy duty steel tubing to maintain quality
- Supplied with a Declaration of Conformity

#### **KEY FEATURES:**

- Lightweight structure for ease of movement/storage
- Puncture-proof wheels that will never run flat

#### ADVANTAGES:

- Safety features available as standard
- Unique easytilt<sup>™</sup> mechanism reduces back strain by up to 100%
- Robust design to maximise durability and anti-weathering
- Can be easily stored in vans for remote site work