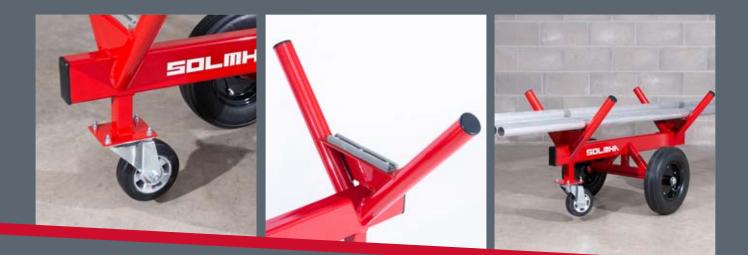

# HEAVY-DUTY SCAFFOLD TUBE TRANSPORTER

AVOID INJURY AND IMPROVE EFFICIENCY ON YOUR WORKSITE WITH OUR SCAFFOLD POLE TRANSPORTER. A ROBUST DESIGN MAKES LIGHT WORK OF UP TO 800KG IN ONE LOAD.

It benefits from front and rear castors and large solid rubber wheels for added stability, and requires very little effort to manoeuvre – even across uneven ground. Rubber top plates also minimise the risk of pole slippage.

# SPECIFICATION:

- 800kg maximum capacity
- Two front and rear stability castors
- Powder-coated paint finish

## **KEY FEATURES:**

- Heavy-duty solid rubber tyres
- Rubber top plates to prevent slippage
- Manufactured in Britain

### ADVANTAGES:

- Compatible with most scaffolding applications
- Requires very little effort to manoeuvre