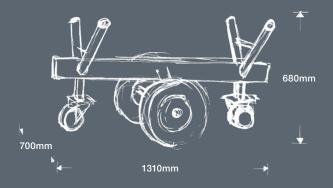

PRODUCT CODE SMSTT

CAPACITY 800kg

PRODUCT WEIGHT 55kg

DIMENSIONS 1310mm long x 700mm wide x 680mm high

SHIPPING WEIGHT 65kg

SHIPPING DIMENSIONS 1360mm long x 800mm wide x 820mm high

WWW.SOLMHA.COM