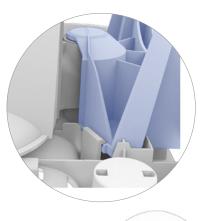

6

Firmly press cams on to the wheel. Make sure Cams are 90° rotated from each other.

Insert axle into wheel assembly.

9

Press fit legs into main frame. Once they are pressed in secure them in place by screwing them in as shown. Make sure to use the external toothed shakeproof washers as shown (screw spec: 3.5 x 19 Flange AB Self Tapping Screw BS4174 A2 Stainless Steel).