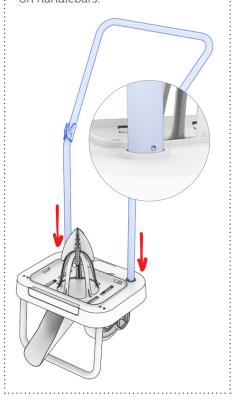

11

Clip hooks onto handlebars, ensuring pins on hooks are located in holes on handlebars.

12

Press handlebars into main frame, ensuring pins are located in holes on handlebars.

Finished Assembly

| Item<br>No. | Part Number                                                  | Description                       |
|-------------|--------------------------------------------------------------|-----------------------------------|
| 1           | 5717 - 0001                                                  | Mechanical Chassis                |
| 2           | IGUS JFM_2023_11_1                                           | IGUS BUSH                         |
| 3           | Solid Rubber Wheel -<br>808R650P                             | 200mm Solid Rubber<br>Wheel       |
| 4           | 5717 - 0004                                                  | Axle                              |
| 5           | 5717 - 0003                                                  | Cam 2:1 Ratio                     |
| 6           | 5717 - 0005                                                  | Salt Dispenser                    |
| 7           | 5717 - 0006                                                  | Pivot Pin 20di x 60               |
| 8           | 5717 - 0007                                                  | Main Frame                        |
| 9           | 5717 - 0008                                                  | Spike Bottom and<br>Top           |
| 10          | 5717 - 0010                                                  | Lower Legs                        |
| 11          | 5717 - 0011                                                  | Handle Structure                  |
| 12          | 5717 - 0012                                                  | Flow Control Slider               |
| 13          | 5717 - 0013                                                  | Bag Hook                          |
| 14          | Tapping screw DIN<br>7049-ST3.5x9.5-C-<br>H-N                | 3.5 x 19mm Self<br>Tapping Screws |
| 15          | Rectangular section<br>spring washer BS<br>4464 - 6 (Type B) | M6 Spring Washer                  |
| 16          | ISO 4762 M6x16 -<br>16N                                      | M6 x 22 Socket Head<br>Cap Screw  |
| 17          | Washer ISO 7089 - 6                                          | M6 x 1.6 Washer                   |