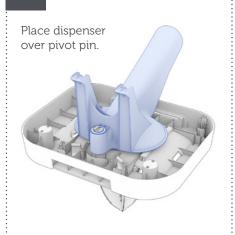

3

5

Secure the mechanical chassis in place with the self-tapping screws (screw spec: 3.5 x 19 Flange AB Self Tapping Screw BS4174 A2 Stainless Steel).

Fit the mechanical chassis over the pivot pin (oriented as shown).