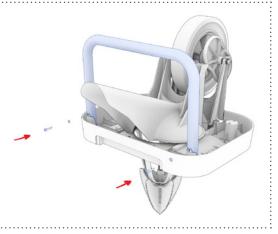

3

5

Secure the mechanical chassis in place with the self-tapping screws (screw spec: 3.5 x 19 Flange AB Self Tapping Screw BS4174 A2 Stainless Steel).

Fit the mechanical chassis over the pivot pin (oriented as shown).

:0:

A good technique is to place the main frame on the edge of a table / flat surface and orientate it as shown below. Pull the mechanical chassis towards yourself with both hands. To aid the process you can use your torso to push the edge of the scoop up ever so slightly.