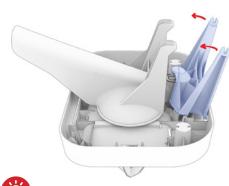

:0:

A good technique is to place the main frame on the edge of a table / flat surface and orientate it as shown below. Pull the mechanical chassis towards yourself with both hands. To aid the process you can use your torso to push the edge of the scoop up ever so slightly.