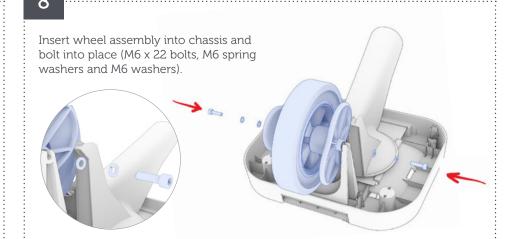

3



5

Secure the mechanical chassis in place with the self-tapping screws (screw spec: 3.5 x 19 Flange AB Self Tapping Screw BS4174 A2 Stainless Steel).



Fit the mechanical chassis over the pivot pin (oriented as shown).





:0:

A good technique is to place the main frame on the edge of a table / flat surface and orientate it as shown below. Pull the mechanical chassis towards yourself with both hands. To aid the process you can use your torso to push the edge of the scoop up ever so slightly.



6

Firmly press cams on to the wheel. Make sure Cams are 90° rotated from each other.





Insert axle into wheel assembly.





9

Press fit legs into main frame. Once they are pressed in secure them in place by screwing them in as shown. Make sure to use the external toothed shakeproof washers as shown (screw spec: 3.5 x 19 Flange AB Self Tapping Screw BS4174 A2 Stainless Steel).





11

Clip hooks onto handlebars, ensuring pins on hooks are located in holes on handlebars.



12

Press handlebars into main frame, ensuring pins are located in holes on handlebars.



Finished Assembly





| Item<br>No. | Part Number                                                  | Description                       |
|-------------|--------------------------------------------------------------|-----------------------------------|
| 1           | 5717 - 0001                                                  | Mechanical Chassis