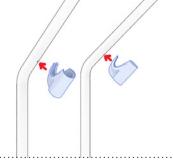

11

Clip hooks onto handlebars, ensuring pins on hooks are located in holes on handlebars.

12

Press handlebars into main frame, ensuring pins are located in holes on handlebars.

Finished Assembly

| Item<br>No. | Part Number                                                  | Description                       |
|-------------|--------------------------------------------------------------|-----------------------------------|
| 1           | 5717 - 0001                                                  | Mechanical Chassis                |
| 2           | IGUS JFM_2023_11_1                                           | IGUS BUSH                         |
| 3           | Solid Rubber Wheel -<br>808R650P                             | 200mm Solid Rubber<br>Wheel       |
| 4           | 5717 - 0004                                                  | Axle                              |
| 5           | 5717 - 0003                                                  | Cam 2:1 Ratio                     |
| 6           | 5717 - 0005                                                  | Salt Dispenser                    |
| 7           | 5717 - 0006                                                  | Pivot Pin 20di x 60               |
| 8           | 5717 - 0007                                                  | Main Frame                        |
| 9           | 5717 - 0008                                                  | Spike Bottom and<br>Top           |
| 10          | 5717 - 0010                                                  | Lower Legs                        |
| 11          | 5717 - 0011                                                  | Handle Structure                  |
| 12          | 5717 - 0012                                                  | Flow Control Slider               |
| 13          | 5717 - 0013                                                  | Bag Hook                          |
| 14          | Tapping screw DIN<br>7049-ST3.5x9.5-C-<br>H-N                | 3.5 x 19mm Self<br>Tapping Screws |
| 15          | Rectangular section<br>spring washer BS<br>4464 - 6 (Type B) | M6 Spring Washer                  |
| 16          | ISO 4762 M6x16 -<br>16N                                      | M6 x 22 Socket Head<br>Cap Screw  |
| 17          | Washer ISO 7089 - 6                                          | M6 x 1.6 Washer                   |