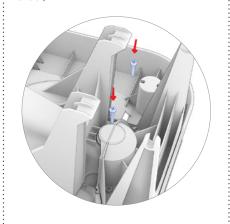

3

5

Secure the mechanical chassis in place with the self-tapping screws (screw spec: 3.5 x 19 Flange AB Self Tapping Screw BS4174 A2 Stainless Steel).

Fit the mechanical chassis over the pivot pin (oriented as shown).