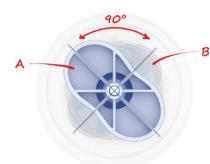

6

Firmly press cams on to the wheel. Make sure Cams are 90° rotated from each other.

Insert axle into wheel assembly.

9

Press fit legs into main frame. Once they are pressed in secure them in place by screwing them in as shown. Make sure to use the external toothed shakeproof washers as shown (screw spec: 3.5 x 19 Flange AB Self Tapping Screw BS4174 A2 Stainless Steel).