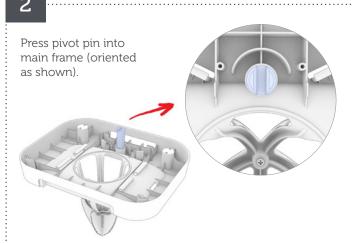

3

5

Secure the mechanical chassis in place with the self-tapping screws (screw spec: 3.5 x 19 Flange AB Self Tapping Screw BS4174 A2 Stainless Steel).

Fit the mechanical chassis over the pivot pin (oriented as shown).