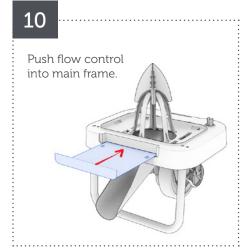

6

Firmly press cams on to the wheel. Make sure Cams are 90° rotated from each other.

Insert axle into wheel assembly.

9

Press fit legs into main frame. Once they are pressed in secure them in place by screwing them in as shown. Make sure to use the external toothed shakeproof washers as shown (screw spec: 3.5 x 19 Flange AB Self Tapping Screw BS4174 A2 Stainless Steel).