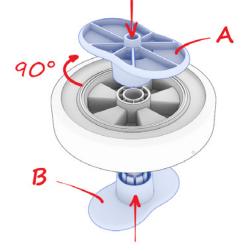

6

Firmly press cams on to the wheel. Make sure Cams are 90° rotated from each other.

Insert axle into wheel assembly.

9

Press fit legs into main frame. Once they are pressed in secure them in place by screwing them in as shown. Make sure to use the external toothed shakeproof washers as shown (screw spec: 3.5 x 19 Flange AB Self Tapping Screw BS4174 A2 Stainless Steel).