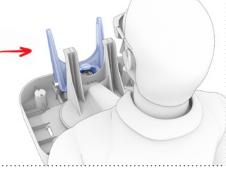

11

Clip hooks onto handlebars, ensuring pins on hooks are located in holes on handlebars.

12

Press handlebars into main frame, ensuring pins are located in holes on handlebars.

Finished Assembly

| Item<br>No. | Part Number                                                  | Description                       |
|-------------|--------------------------------------------------------------|-----------------------------------|
| 1           | 5717 - 0001                                                  | Mechanical Chassis                |
| 2           | IGUS JFM_2023_11_1                                           | IGUS BUSH                         |
| 3           | Solid Rubber Wheel -<br>808R650P                             | 200mm Solid Rubber<br>Wheel       |
| 4           | 5717 - 0004                                                  | Axle                              |
| 5           | 5717 - 0003                                                  | Cam 2:1 Ratio                     |
| 6           | 5717 - 0005                                                  | Salt Dispenser                    |
| 7           | 5717 - 0006                                                  | Pivot Pin 20di x 60               |
| 8           | 5717 - 0007                                                  | Main Frame                        |
| 9           | 5717 - 0008                                                  | Spike Bottom and<br>Top           |
| 10          | 5717 - 0010                                                  | Lower Legs                        |
| 11          | 5717 - 0011                                                  | Handle Structure                  |
| 12          | 5717 - 0012                                                  | Flow Control Slider               |
| 13          | 5717 - 0013                                                  | Bag Hook                          |
| 14          | Tapping screw DIN<br>7049-ST3.5x9.5-C-<br>H-N                | 3.5 x 19mm Self<br>Tapping Screws |
| 15          | Rectangular section<br>spring washer BS<br>4464 - 6 (Type B) | M6 Spring Washer                  |
| 16          | ISO 4762 M6x16 -<br>16N                                      | M6 x 22 Socket Head<br>Cap Screw  |
| 17          | Washer ISO 7089 - 6                                          | M6 x 1.6 Washer                   |