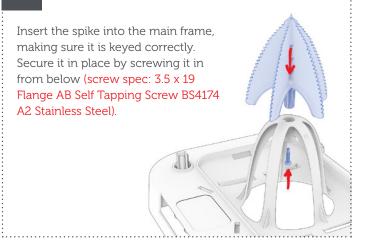

3

5

Secure the mechanical chassis in place with the self-tapping screws (screw spec: 3.5 x 19 Flange AB Self Tapping Screw BS4174 A2 Stainless Steel).

Fit the mechanical chassis over the pivot pin (oriented as shown).