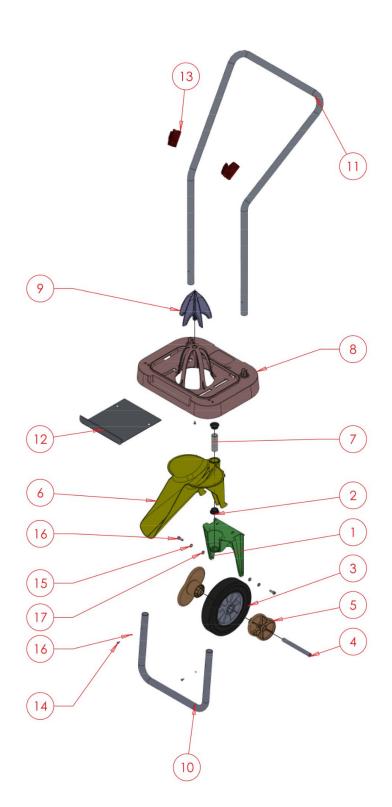

3

5

Secure the mechanical chassis in place with the self-tapping screws (screw spec: 3.5 x 19 Flange AB Self Tapping Screw BS4174 A2 Stainless Steel).

Fit the mechanical chassis over the pivot pin (oriented as shown).

6

Firmly press cams on to the wheel. Make sure Cams are 90° rotated from each other.

Insert axle into wheel assembly.

9

Press fit legs into main frame. Once they are pressed in secure them in place by screwing them in as shown. Make sure to use the external toothed shakeproof washers as shown (screw spec: 3.5 x 19 Flange AB Self Tapping Screw BS4174 A2 Stainless Steel).

11

Clip hooks onto handlebars, ensuring pins on hooks are located in holes on handlebars.

12

Press handlebars into main frame, ensuring pins are located in holes on handlebars.

Finished Assembly

| Item<br>No. | Part Number                                                  | Description                       |
|-------------|--------------------------------------------------------------|-----------------------------------|
| 1           | 5717 - 0001                                                  | Mechanical Chassis                |
| 2           | IGUS JFM_2023_11_1                                           | IGUS BUSH                         |
| 3           | Solid Rubber Wheel -<br>808R650P                             | 200mm Solid Rubber<br>Wheel       |
| 4           | 5717 - 0004                                                  | Axle                              |
| 5           | 5717 - 0003                                                  | Cam 2:1 Ratio                     |
| 6           | 5717 - 0005                                                  | Salt Dispenser                    |
| 7           | 5717 - 0006                                                  | Pivot Pin 20di x 60               |
| 8           | 5717 - 0007                                                  | Main Frame                        |
| 9           | 5717 - 0008                                                  | Spike Bottom and<br>Top           |
| 10          | 5717 - 0010                                                  | Lower Legs                        |
| 11          | 5717 - 0011                                                  | Handle Structure                  |
| 12          | 5717 - 0012                                                  | Flow Control Slider               |
| 13          | 5717 - 0013                                                  | Bag Hook                          |
| 14          | Tapping screw DIN<br>7049-ST3.5x9.5-C-<br>H-N                | 3.5 x 19mm Self<br>Tapping Screws |
| 15          | Rectangular section<br>spring washer BS<br>4464 - 6 (Type B) | M6 Spring Washer                  |
| 16          | ISO 4762 M6x16 -<br>16N                                      | M6 x 22 Socket Head<br>Cap Screw  |
| 17          | Washer ISO 7089 - 6                                          | M6 x 1.6 Washer                   |