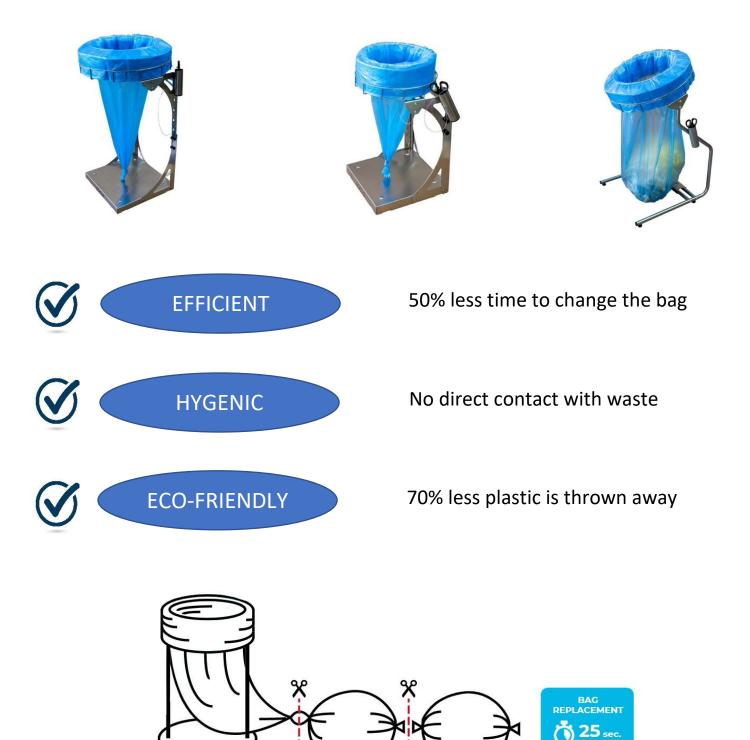

| Sackholder with Endless Liner Mini & Maxi | Sackholder with Endless Liner Flex Mini & Maxi |
|-------------------------------------------|------------------------------------------------|
| <b>Length</b> – 390-580mm                 | <b>Length</b> – 390-580mm                      |
| <b>Width</b> – 430-580mm                  | <b>Width</b> – 430-580mm                       |
| <b>Height</b> – 940-1020mm                | <b>Height</b> – 690-1020mm                     |
| <b>Weight</b> – 7.8-15kg                  | <b>Weight</b> – 7.8-15kg                       |

## Sackholder with Endless Liner Jumbo Maxi

Length – 620mm Width – 570mm Height – 1000mm

Weight – 15kg

## How to change your liner in 6 simple steps

- 1. Make sure waste is firmly pushed down
- 2. Collect your scissors and 2 cable ties
- 3. Bring the liner together
- 4. Tie both cable ties to the liner
- 5. Cut in between the cable ties with scissors
- 6. Open the new liner and you are done!