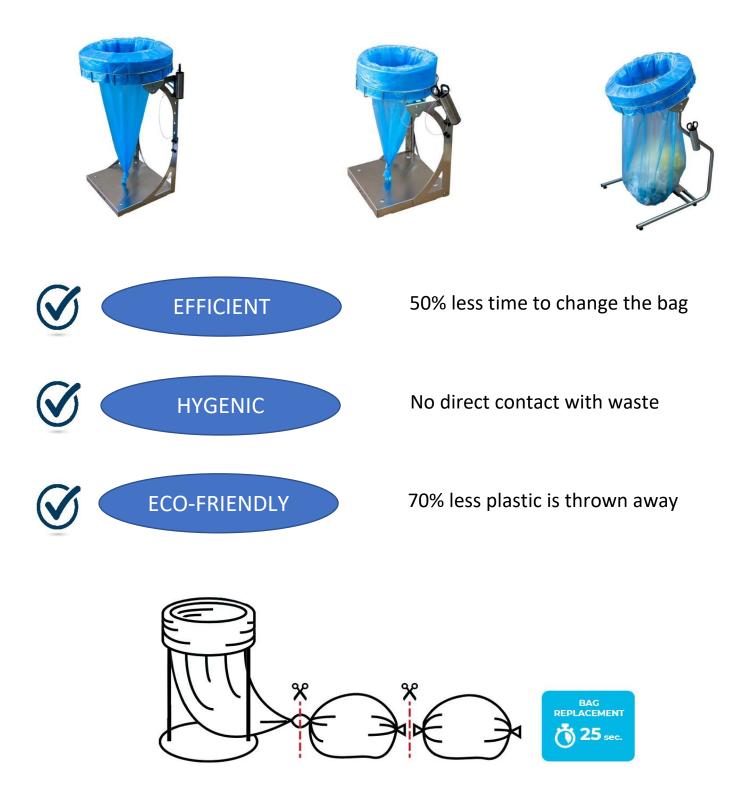

## How to change your liner in 6 simple steps

- 1. Make sure waste is firmly pushed down
- 2. Collect your scissors and 2 cable ties
- 3. Bring the liner together
- 4. Tie both cable ties to the liner
- 5. Cut in between the cable ties with scissors
- 6. Open the new liner and you are done!