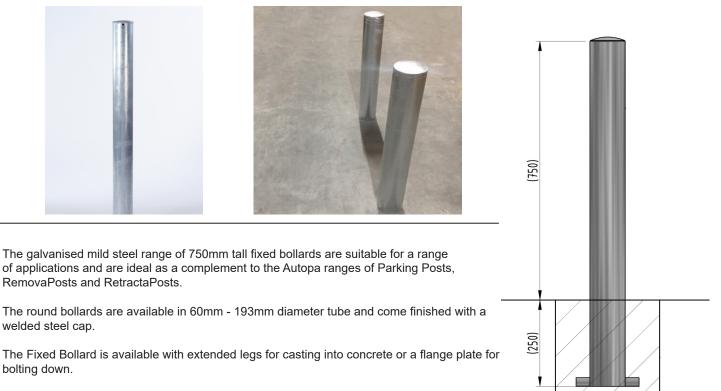

## Fixed Bollard 750mm Above Ground 60mm - 193mm Diameter Galvanised - Concrete In

Removable and colour coated versions also available extra.

| Part Number | <u>Diameter</u>  | <u>Weight (kg</u> |
|-------------|------------------|-------------------|
| 138 121 101 | 60mm Galvanised  | 4kg               |
| 138 121 253 | 76mm Galvanised  | 5kg               |
| 138 121 283 | 90mm Galvanised  | 6kg               |
| 138 121 323 | 101mm Galvanised | 7kg               |
| 138 121 423 | 114mm Galvanised | 8kg               |
| 138 121 553 | 127mm Galvanised | 9kg               |
| 138 121 623 | 139mm Galvanised | 17kg              |
| 138 121 674 | 152mm Galvanised | 11kg              |
| 138 121 723 | 168mm Galvanised | 20kg              |
| 138 121 783 | 193mm Galvanised | 23kg              |

## **Product details**

- 3mm wall thickness 60mm-127mm and 152mm
- 5mm wall thickness 139mm, 168mm and 193mm
- Concrete in 250mm (below ground)