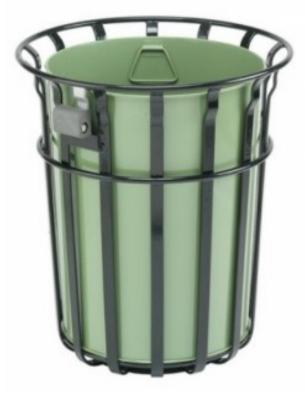

## **Kingfisher** Direct Ltd

| Capacity (Litres)     | 82    |
|-----------------------|-------|
| Construction Material | Steel |
| Height (mm)           | 666   |
| Diameter (mm)         | 572   |

The Bensham is a 82 litre, steel litter bin designed to fit in a number of locations including parks, playgrounds, high streets, green spaces and many more.

The bin features a heavy gauge steel liner, zinc coated and powder coated in the colour of your choice.

The cage features all steel construction and is available in a range of colours.

Optional locking lid available.

Dimensions:

Height: 666mm

Diameter: 572mm (Top) 440mm (bottom)

| Stock Code: BS-EA-BENSHAM82 |                  | Colour options: Yes ✓ No |                   |
|-----------------------------|------------------|--------------------------|-------------------|
| Kingfisher Direct Limited   | Date: 28/08/2013 |                          | Volume: 82 Litres |