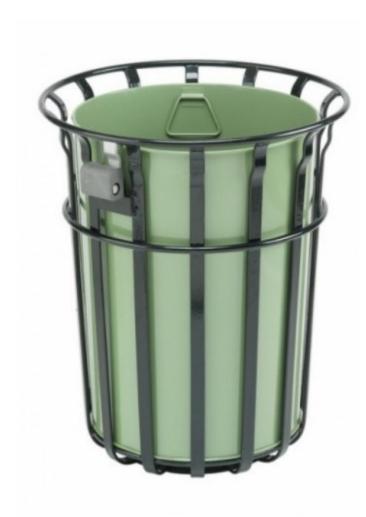

| Capacity (Litres)     | 145   |
|-----------------------|-------|
| Construction Material | Steel |
| Height (mm)           | 832   |
| Diameter (mm)         | 640   |

The Bensham is a 145 litre, steel litter bin designed to fit in a number of locations including parks, playgrounds, high streets, green spaces and many more.

The bin features a heavy gauge steel liner, zinc coated and powder coated in the colour of your choice.

The cage features all steel construction and is available in a

**Dimensions:** 

Height: 832mm

range of colours.

Diameter: 640mm (Top) 502mm (bottom)

Stock Code: BS-EA-BENSHAM145 Colour options: Yes ✓ No

Kingfisher Direct Limited Date: 28/08/2013 Volume: 145 Litres