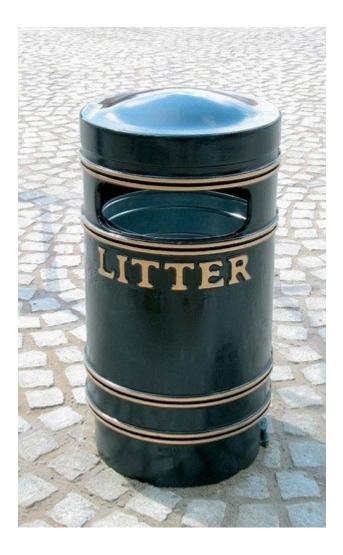

The Round medium cast iron litter bin has been a popular choice throughout the United Kingdom for over 20 years and is widely accepted as being the best bin of its type.

The bin is manufactured from 250 grade cast iron to BS EN 1561:1997 regulations and is supplied with a 0.7mm galvanised steel liner, two litter apertures and decorative horizontal banding. The bin is has a heavy duty, textured finish and has 'LITTER' cast into the design.

Dimensions: Height: 965mm Diameter: 495mm Capacity: 90 Litres

The optional ashtray gives smokers somewhere to correctly dispose of their cigarette ends.

| Stock Code: BX 2319       |                  | Colour o | ptions: Yes ✓ No  |
|---------------------------|------------------|----------|-------------------|
| Kingfisher Direct Limited | Date: 30/08/2013 |          | Volume: 90 Litres |