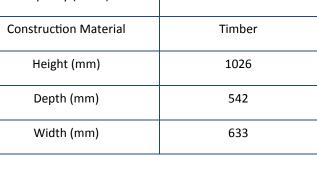

| Capacity (Litres)     | 90     |  |
|-----------------------|--------|--|
| Construction Material | Timber |  |
| Height (mm)           | 1026   |  |
| Depth (mm)            | 542    |  |
| Width (mm)            | 633    |  |

Height: 1026mm Width: 633mm Depth: 542mm Capacity: 90 Litres

| Stock Code: BS-EA-RUSTIC  |                  | Colour options: Yes No ✓ |                   |
|---------------------------|------------------|--------------------------|-------------------|
| Kingfisher Direct Limited | Date: 30/08/2013 |                          | Volume: 90 Litres |