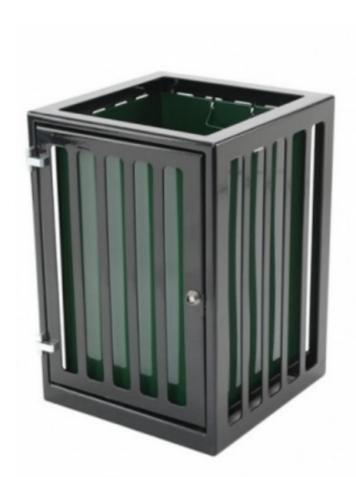

| Capacity (Litres)     | 107   |
|-----------------------|-------|
| Construction Material | Steel |
| Height (mm)           | 720   |
| Width (mm)            | 500   |

The Sentinel open top bin is a 107 litre, steel litter bin designed to fit in a number of locations including parks, playgrounds, high streets, green spaces and many more.

The bin features a heavy gauge steel liner, zinc coated and powder coated in the colour of your choice.

Slam shut door.

Features fastlock security as standard.

The cage features all steel construction and is available in a range of colours.

**Dimensions:** 

Height: 720mm

Width: 500mm

| Stock Code: BS-EA-SENTINELO |                  | Colour options: Yes ✓ No |                    |
|-----------------------------|------------------|--------------------------|--------------------|
| Kingfisher Direct Limited   | Date: 28/08/2013 |                          | Volume: 107 Litres |