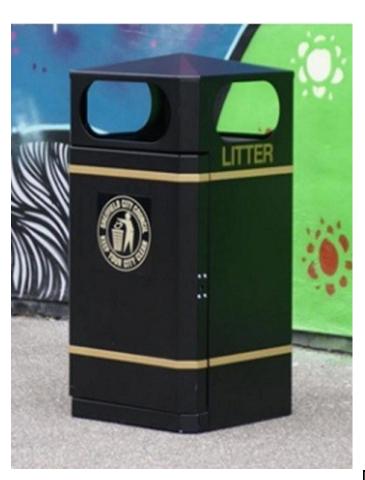

| Capacity (Litres)     | 107   |
|-----------------------|-------|
| Construction Material | Steel |
| Height (mm)           | 1033  |
| Width (mm)            | 579   |

The Sentinel lidded bin is a 107 litre, steel litter bin designed to fit in a number of locations including parks, playgrounds, high streets, green spaces and many more.

The bin features a heavy gauge steel liner, zinc coated and powder coated in the colour of your choice.

Slam shut door.

Features fastlock security as standard.

The cage features all steel construction and is available in a range of colours.

**Dimensions:** 

Height: 1033mm

Width: 579mm (Top) 500mm (bottom)

| Stock Code: BS-EA-SENTINEL |                  | Colour options: Yes ✓ No |                    |
|----------------------------|------------------|--------------------------|--------------------|
| Kingfisher Direct Limited  | Date: 30/08/2013 |                          | Volume: 107 Litres |