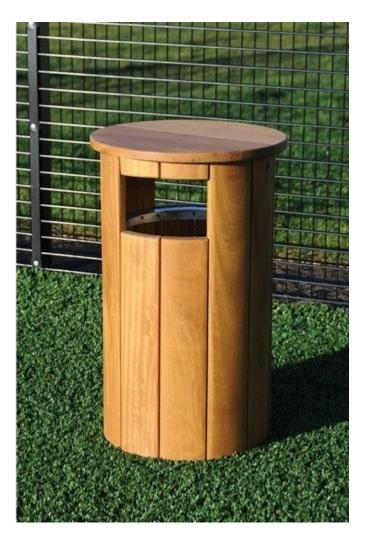

The Winchester is a premium timber litter bin ideal for use in parks and green spaces as its appearance lets it blend in naturally with the surrounding area.

The bin is manufactured from Iroko hardwood, which is used as it is extremely tough and hard wearing, offers excellent stain resistance and requires very little maintenance. The bin is finished in Sikkens teak and wax. A fully galvanised internal metal frame adds strength.

The unit features a front opening hinged door giving quick access to the galvanised liner inside, therefore making emptying the bin a quick and easy task. Standard slam shut lock system utilising 'T' bar key.

| Capacity (Litres)     | 90             |
|-----------------------|----------------|
| Construction Material | Iroko Hardwood |
| Height (mm)           | 900            |
| Diameter (mm)         | 560            |