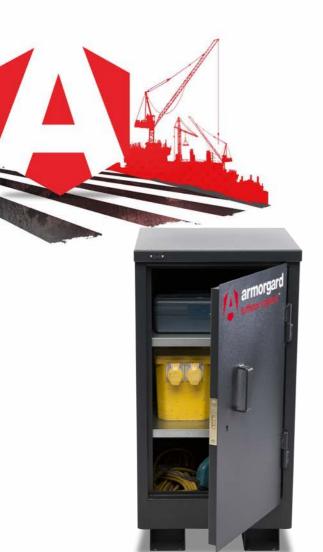

## **Armorgard TuffStor™ Cabinet TSC1**

- Ultra tough cabinets designed to keep tools and equipment organised and accessible.
- Keyed alike 5-lever deadlocks.
- Complete with two height-adjustable shelves.
- Fork lift skids on the base.
- Heavy-duty doors with fixed hinges and secluded anti-jemmy protection.
- TuffStor Cabinet is ideal for taking up less floor space but still with a good level of storage space.

| Product                                     | Armorgard TuffStor™ Cabinet TSC1          |
|---------------------------------------------|-------------------------------------------|
| Internal dimensions                         | 490x465x895mm                             |
| External dimensions (including protrusions) | 500x530x980mm                             |
| Weight                                      | 44kg                                      |
| Colour                                      | Black Grey: RAL 7021                      |
| Finished coating                            | Powder coated steel                       |
| Material                                    | Steel                                     |
| Material thickness                          | 1.6mm and 2mm                             |
| Locking mechanism                           | Highly secure, 5-lever deadlock           |
| Does it have forklift skids?                | Yes                                       |
| Does it have gas arms?                      | No                                        |
| Newton loading of gas arms                  | N/A                                       |
| Safety stay                                 | N/A                                       |
| Quantity of keys supplied                   | 2 keys                                    |
| Optional extras available                   | Additional shelves, CAS-80 (80mm castors) |
| Quantity of shelves as standard             | 2                                         |
| Are castors standard or optional extra      | Optional extra                            |
| How are the castors fitted?                 | Quick-fix bolt on castor kit              |
| Sump capacity                               | N/A                                       |
| Safety signage                              | N/A                                       |
| Fire resistant?                             | Yes                                       |