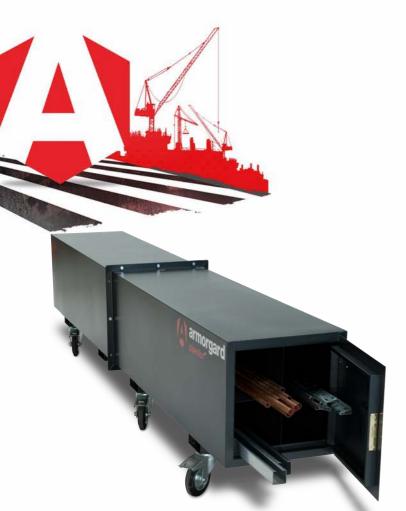

## **Armorgard PipeStor PS3.0**

- Mobile unit, designed to keep long lengths of pipe and conduit safe and secure.
- Robust steel plate construction and finished in a durable powder coat.
- Internally divided into 4 separate compartments which maximises the storage capacity and maintains tidiness within the unit.
- Supplied in 1.5m lengths which are bolted together.
- Comes complete with heavy-duty castors to make it a mobile unit.
- An excellent solution to drive down theft rates of copper pipe.
- Designed for storing anything up to 3m in length.

| Product                                     | Armorgard PipeStor PS3.0        |
|---------------------------------------------|---------------------------------|
| Internal dimensions                         | 495x3160x495mm                  |
| External dimensions (including protrusions) | 575x3205x785mm                  |
| Weight (kg)                                 | 133                             |
| Colour                                      | Black Grey: RAL 7021            |
| Finished coating                            | Powder coated steel             |
| Material                                    | Steel                           |
| Material thickness                          | 1.6mm                           |
| Locking mechanism                           | Highly secure, 5-lever deadlock |
| Does it have forklift skids?                | Yes                             |
| Does it have gas arms?                      | No                              |
| Newton loading of gas arms                  | N/A                             |
| Safety stay                                 | N/A                             |
| Quantity of keys supplied                   | 2 keys                          |
| Optional extras available                   | 50mm Padlock (PAD-50)           |
| Quantity of shelves as standard             | 4 compartments                  |
| Are castors standard or optional extra      | Standard                        |
| How are the castors fitted?                 | Quick-fix bolt on castor kit    |
| Sump capacity                               | N/A                             |
| Safety signage                              | N/A                             |
| Fire resistant?                             | N/A                             |