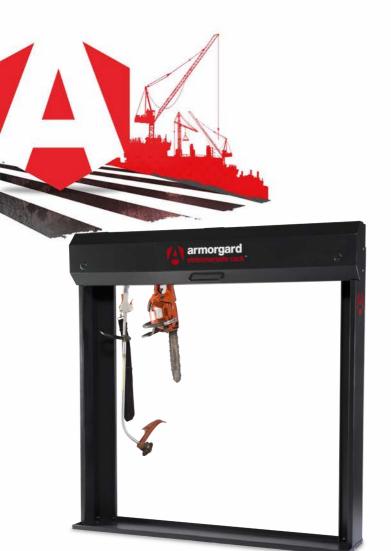

## **Armorgard Strimmersafe Rack SSR**

- Organised storage for strimmers.
- Highly secure unit to protect one of the most popular products stolen from Landscapers/ Green keepers.
- Storage of up to 5 strimmers.
- Multi-purpose storage; can also be used for storing hedge cutters, leaf blowers and chain saws.
- Twin 5-lever deadlocks for ultimate security.
- Bunded drip tray to catch any accidental spills.

| Product                                     | Armorgard Strimmersafe Rack SSR                 |
|---------------------------------------------|-------------------------------------------------|
| Internal dimensions                         | N/A                                             |
| External dimensions (including protrusions) | 2055x365x2085mm                                 |
| Weight                                      | 93kg                                            |
| Colour                                      | Black Grey: RAL 7021                            |
| Finished coating                            | Powder coated steel                             |
| Material                                    | Steel                                           |
| Material thickness                          | 2mm and 3mm                                     |
| Locking mechanism                           | 2x highly secure, keyed alike 5-lever deadlocks |
| Does it have forklift skids?                | No                                              |
| Does it have gas arms?                      | Yes                                             |
| Newton loading of gas arms                  | 300N                                            |
| Safety stay                                 | No                                              |
| Quantity of keys supplied                   | 3 keys                                          |
| Optional extras available                   | N/A                                             |
| Quantity of shelves as standard             | N/A                                             |
| Are castors standard or optional extra      | N/A                                             |
| How are the castors fitted?                 | N/A                                             |
| Sump capacity                               | N/A                                             |
| Safety signage                              | N/A                                             |
| Fire resistant?                             | N/A                                             |