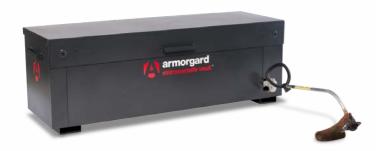

## **Armorgard Strimmersafe Vault SSV6**

- Keyed alike 5-lever deadlocks, serial numbered for key replacement.
- Double slots on each box, for storing either 1 or 2 strimmers.
- Internal divider system.
- Available in 3 different sizes.

| Product                                     | Armorgard Strimmersafe Vault SSV6               |
|---------------------------------------------|-------------------------------------------------|
| Internal dimensions                         | 1880x605x580mm                                  |
| External dimensions (including protrusions) | 1970x675x665mm                                  |
| Weight                                      | 141kg                                           |
| Colour                                      | Black Grey: RAL 7021                            |
| Finished coating                            | Powder coated steel                             |
| Material                                    | Steel                                           |
| Material thickness                          | 2mm and 3mm                                     |
| Locking mechanism                           | 2x highly secure, keyed alike 5-lever deadlocks |
| Does it have forklift skids?                | Yes                                             |
| Does it have gas arms?                      | Yes                                             |
| Newton loading of gas arms                  | 450N                                            |
| Safety stay                                 | Yes                                             |
| Quantity of keys supplied                   | 3 keys                                          |
| Optional extras available                   | N/A                                             |
| Quantity of shelves as standard             | N/A                                             |
| Are castors standard or optional extra      | Optional extra                                  |
| How are the castors fitted?                 | Quick-fix bolt on castor kit                    |
| Sump capacity                               | N/A                                             |
| Safety signage                              | N/A                                             |
| Fire resistant?                             | N/A                                             |