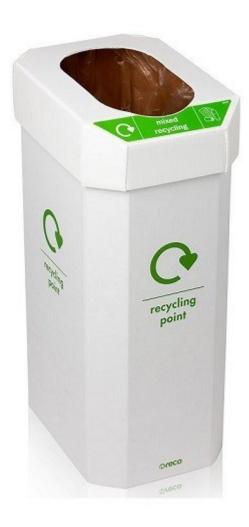

The need to recycle is becoming more and more apparent and the Combin recycling bins are the ideal solution. Each pack of 5 bins comes with 25 pictogram sticker for different waste streams (5 each of general waste, mixed recycling, plastic bottles, cans and paper).

Manufactured in the UK from corrugated cardboard for the base which helps to keep cost down but is also strong and durable. The corrugated plastic lid prolongs the life of the bin and resists liquids.

**Dimensions:** 

Height: 700mm

Width: 280mm

Capacity: 60 Litres

The Combin is supplied in packs of 5 and enables you to start recycling with out high costs. Only £8.00 per bin.

| Stock Code: BS-GW-COMBIN  |                  | Colour options: Yes No ✓ |                   |
|---------------------------|------------------|--------------------------|-------------------|
| Kingfisher Direct Limited | Date: 09/09/2013 |                          | Volume: 60 Litres |