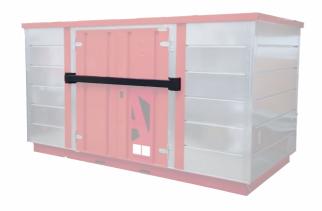

## **Armorgard Forma-Stor™ BlokkaBar FRBL2**

- The BlokkaBar ensures that Forma-Stors are virtually impregnable by barring the door with over 10mm of steel.
- Due to the design of the BlokkaBar we're unable to replace your key if it is lost or damaged.