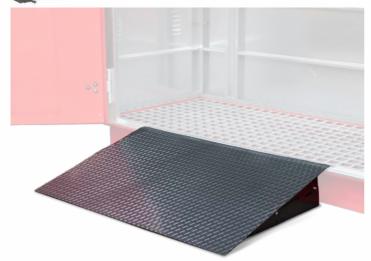

## **Armorgard Forma-Stor™ Ramp FRR4**

- Anti-slip studded surface for increased safety, ideal when wheeling in trolleys, sack trucks, drum carriers, etc.
- The ramp is adjustable to 2 heights to enable it to fit either the Forma-Stor Tool or Forma-Stor COSHH.
- Powder coated finish for maximum durability.
- Max loading of 1000kg UDL.

| Product                                     | Armorgard Forma-Stor™ Ramp FRR4 |
|---------------------------------------------|---------------------------------|
| Internal dimensions                         | N/A                             |
| External dimensions (including protrusions) | 1185x750x100-195mm              |
| Weight (kg)                                 | 37                              |
| Colour                                      | Black Grey: RAL 7021            |
| Finished coating                            | Powder coated steel             |
| Material                                    | Steel                           |
| Material thickness                          | 2mm & 3mm                       |
| Locking mechanism                           | N/A                             |
| Does it have forklift skids?                | N/A                             |
| Does it have gas arms?                      | N/A                             |
| Newton loading of gas arms                  | N/A                             |
| Safety stay                                 | N/A                             |
| Quantity of keys supplied                   | N/A                             |
| Optional extras available                   | N/A                             |
| Quantity of shelves as standard             | N/A                             |
| Are castors standard or optional extra      | N/A                             |
| How are the castors fitted?                 | N/A                             |
| Sump capacity                               | N/A                             |
| Safety signage                              | N/A                             |
| Fire resistant?                             | N/A                             |