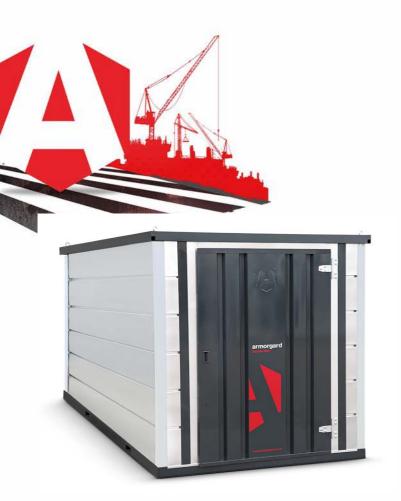

## **Armorgard Forma-Stor™ FR400-T**

- Robust and secure storage unit.
- 5-lever deadlocks.
- Strong lockable doors.
- Sturdy wooden floor.
- Can be delivered flat packed or pre-assembled.
- Modular easily replace individual panels.
- Crane lifting eyes for hassle free movement.
- Galvanised panels.
- Forklift pockets.
- Strong fitted OSB floor.

| Product                                     | Armorgard Forma-Stor™ FR400-T                   |
|---------------------------------------------|-------------------------------------------------|
| Internal dimensions                         | 1920x3840x1950mm                                |
| External dimensions (including protrusions) | 2075x3995x2160mm                                |
| Weight (kg)                                 | 594                                             |
| Colour                                      | Black Grey: RAL 7021, galvanised steel          |
| Finished Coating                            | Galvanised steel and powder coated steel        |
| Material                                    | Steel                                           |
| Material Thickness                          | 2mm & 1mm                                       |
| Locking mechanism                           | 2x highly secure, keyed alike 5-lever deadlocks |
| Does it have Forklift Skids?                | Yes                                             |
| Does it have Gas Arms?                      | No                                              |
| Newton Loading of Gas Arms                  | N/A                                             |
| Safety stay                                 | No                                              |
| Quantity of keys supplied                   | 3 keys                                          |
| Optional Extras Available                   | Shelving, door security bar, ramp, lighting kit |
| Quantity of Shelves as standard             | Optional extra                                  |
| Are Castors standard or optional extra      | N/A                                             |
| How are the Castors fitted?                 | N/A                                             |
| Sump capacity                               | N/A                                             |
| Safety Signage                              | N/A                                             |
| Fire resistant?                             | N/A                                             |