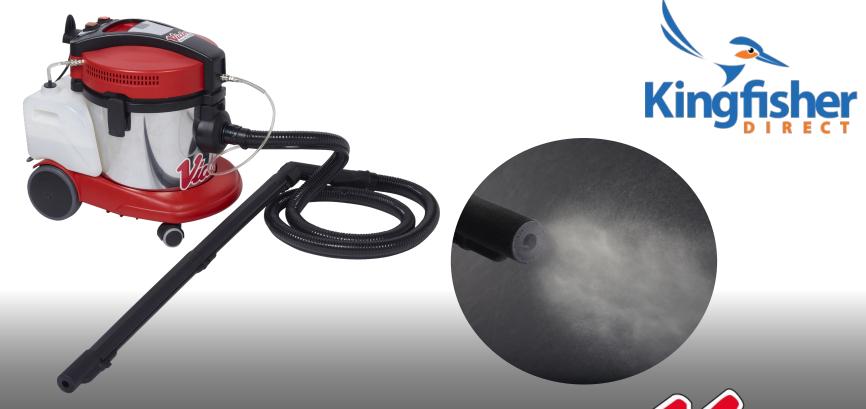

# Mist Pro 360 Surface Sanitising System

The Victor Mist Pro 360 System creates a fine spray which can be used to apply a chemical solution and kill a wide range of pathogenic viruses fast.

Mist can be applied to a targeted area from up to 3+ metres (plus an operator range of 9.5m), reaching into corners and difficult areas that would not be sanitised by conventional cleaning.

## Mist Pro 360 Surface Sanitising System

The Mist Pro 360 is a highly effective, easy to use misting system, ideal for public spaces, schools, workplaces, hospitality and retail.

- ✓ Simple to use with high-pressure quick drying mist.
- ✓ High-performance pump and large 7L capacity for extended use.

#### Key Features of the **Mist Pro 360**

Press fluid release trigger on handgun

Solution formulated to cling to surface as droplets, which are then active against germs.

Fluid is expunged at high power, through a unique diffuser nozzle to form droplets

Solution of choice is placed in removable 7ltr fluid tank

Switch motor and pump on at simple to use switchboard

- Quickly apply disinfectant to large areas and touchpoints
- Fine mist sprays evenly offering complete peace of mind that all areas are covered
- Industrial grade stainless steel housing and connectors
- 2.5mtr hose + 7 mtr cable provides nearly 10m operator range + 3m Spray range
- Simple to use with ready to use solution.
- Operative only holds a nozzle no weight or strain by carrying heavy tank
- Four wheels provide perfect balance between stability and manoeuvrability
- Choice of short or long range trigger nozzle