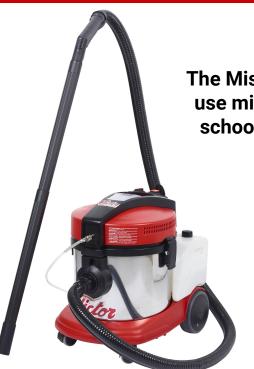

## Mist Pro 360 Surface Sanitising System

The Mist Pro 360 is a highly effective, easy to use misting system, ideal for public spaces, schools, workplaces, hospitality and retail.

- ✓ Simple to use with high-pressure quick drying mist.
- ✓ High-performance pump and large 7L capacity for extended use.

## Where Can The Mist Pro 360 Surface Sanitising System Be Used?

The Mist Pro 360 is a easy to use, robust, commercial solution to modern cleaning challenges. It is versatile enough to be used in a wide range of spaces.