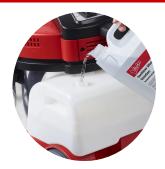

Solution of choice is placed in removable 7ltr fluid tank

Switch motor and pump on at simple to use switchboard

- Quickly apply disinfectant to large areas and touchpoints
- Fine mist sprays evenly offering complete peace of mind that all areas are covered
- Industrial grade stainless steel housing and connectors
- 2.5mtr hose + 7 mtr cable provides nearly 10m operator range + 3m Spray range
- Simple to use with ready to use solution.
- Operative only holds a nozzle no weight or strain by carrying heavy tank
- Four wheels provide perfect balance between stability and manoeuvrability
- Choice of short or long range trigger nozzle