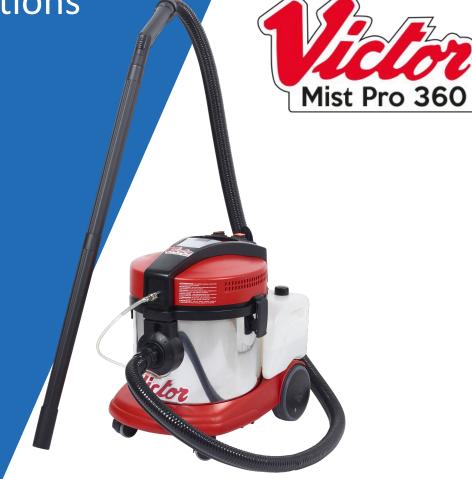

# Mist Pro 360 Surface Sanitising System

The Victor Mist Pro 360 System creates a fine spray which can be used to apply a chemical solution and kill a wide range of pathogenic viruses fast.

Mist can be applied to a targeted area from up to 3+ metres (plus an operator range of 9.5m), reaching into corners and difficult areas that would not be sanitised by conventional cleaning.

## Mist Pro 360 Surface Sanitising System

The Mist Pro 360 is a highly effective, easy to use misting system, ideal for public spaces, schools, workplaces, hospitality and retail.

- ✓ Simple to use with high-pressure quick drying mist.
- ✓ High-performance pump and large 7L capacity for extended use.

Solution of choice is placed in removable 7ltr fluid tank

Switch motor and pump on at simple to use switchboard

- Quickly apply disinfectant to large areas and touchpoints
- Fine mist sprays evenly offering complete peace of mind that all areas are covered
- Industrial grade stainless steel housing and connectors
- 2.5mtr hose + 7 mtr cable provides nearly 10m operator range + 3m Spray range
- Simple to use with ready to use solution.
- Operative only holds a nozzle no weight or strain by carrying heavy tank
- Four wheels provide perfect balance between stability and manoeuvrability
- Choice of short or long range trigger nozzle

Technical Specifications

| Mist Pro 360      |                          |  |  |
|-------------------|--------------------------|--|--|
| Tank Capacity     | 7 Ltr                    |  |  |
| Flow              | 140ml per min            |  |  |
| Coverage          | 12m <sup>2</sup> Per Min |  |  |
| Spray Distance    | 3m                       |  |  |
| Droplet Size      | 15-30 Microns            |  |  |
| Run Time Capacity | 50 Minutes (per 7L)      |  |  |
| Size (mm)         | 500 x 380 x 485          |  |  |
| Hose Length       | 2.5 m                    |  |  |
| Cable Length      | 7 m                      |  |  |
| Weight            | 11kg                     |  |  |