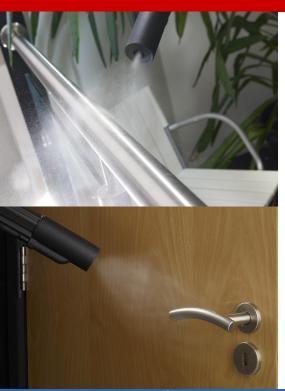

# Mist Pro 360 Surface Sanitising System

The Victor Mist Pro 360 System creates a fine spray which can be used to apply a chemical solution and kill a wide range of pathogenic viruses fast.

Mist can be applied to a targeted area from up to 3+ metres (plus an operator range of 9.5m), reaching into corners and difficult areas that would not be sanitised by conventional cleaning.

It offers a quick, effective process for treating surfaces, touch points and the air with minimal disruption to the organisation.

#### Key Features of the **Mist Pro 360**

Press fluid release trigger on handgun

Solution formulated to cling to surface as droplets, which are then active against germs.

Fluid is expunged at high power, through a unique diffuser nozzle to form droplets