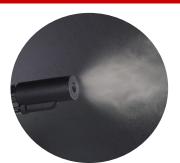

# Mist Pro 360 Surface Sanitising System

The Victor Mist Pro 360 System creates a fine spray which can be used to apply a chemical solution and kill a wide range of pathogenic viruses fast.

Mist can be applied to a targeted area from up to 3+ metres (plus an operator range of 9.5m), reaching into corners and difficult areas that would not be sanitised by conventional cleaning.

It offers a quick, effective process for treating surfaces, touch points and the air with minimal disruption to the organisation.