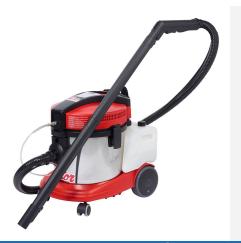

# Mist Pro 360 Surface Sanitising System

The Victor Mist Pro 360 System creates a fine spray which can be used to apply a chemical solution and kill a wide range of pathogenic viruses fast.

Mist can be applied to a targeted area from up to 3+ metres (plus an operator range of 9.5m), reaching into corners and difficult areas that would not be sanitised by conventional cleaning.

## Mist Pro 360 Surface Sanitising System

The Mist Pro 360 is a highly effective, easy to use misting system, ideal for public spaces, schools, workplaces, hospitality and retail.

- ✓ Simple to use with high-pressure quick drying mist.
- ✓ High-performance pump and large 7L capacity for extended use.

Solution of choice is placed in removable 7ltr fluid tank

Switch motor and pump on at simple to use switchboard

- Quickly apply disinfectant to large areas and touchpoints
- Fine mist sprays evenly offering complete peace of mind that all areas are covered
- Industrial grade stainless steel housing and connectors
- 2.5mtr hose + 7 mtr cable provides nearly 10m operator range + 3m Spray range
- Simple to use with ready to use solution.
- Operative only holds a nozzle no weight or strain by carrying heavy tank
- Four wheels provide perfect balance between stability and manoeuvrability
- Choice of short or long range trigger nozzle

Technical Specifications

| Mist Pro 360      |                          |  |  |
|-------------------|--------------------------|--|--|
| Tank Capacity     | 7 Ltr                    |  |  |
| Flow              | 140ml per min            |  |  |
| Coverage          | 12m <sup>2</sup> Per Min |  |  |
| Spray Distance    | 3m                       |  |  |
| Droplet Size      | 15-30 Microns            |  |  |
| Run Time Capacity | 50 Minutes (per 7L)      |  |  |
| Size (mm)         | 500 x 380 x 485          |  |  |
| Hose Length       | 2.5 m                    |  |  |
| Cable Length      | 7 m                      |  |  |
| Weight            | 11kg                     |  |  |