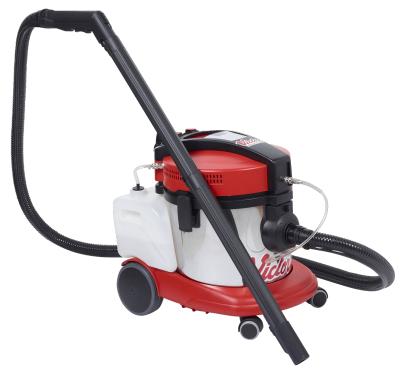

# Mist Pro 360 Surface Sanitising System

The Victor Mist Pro 360 System creates a fine spray which can be used to apply a chemical solution and kill a wide range of pathogenic viruses fast.

Mist can be applied to a targeted area from up to 3+ metres (plus an operator range of 9.5m), reaching into corners and difficult areas that would not be sanitised by conventional cleaning.

## Mist Pro 360 Surface Sanitising System

The Mist Pro 360 is a highly effective, easy to use misting system, ideal for public spaces, schools, workplaces, hospitality and retail.

- ✓ Simple to use with high-pressure quick drying mist.
- ✓ High-performance pump and large 7L capacity for extended use.

Solution of choice is placed in removable 7ltr fluid tank

Switch motor and pump on at simple to use switchboard

- Quickly apply disinfectant to large areas and touchpoints
- Fine mist sprays evenly offering complete peace of mind that all areas are covered
- Industrial grade stainless steel housing and connectors
- 2.5mtr hose + 7 mtr cable provides nearly 10m operator range + 3m Spray range
- Simple to use with ready to use solution.
- Operative only holds a nozzle no weight or strain by carrying heavy tank
- Four wheels provide perfect balance between stability and manoeuvrability
- Choice of short or long range trigger nozzle