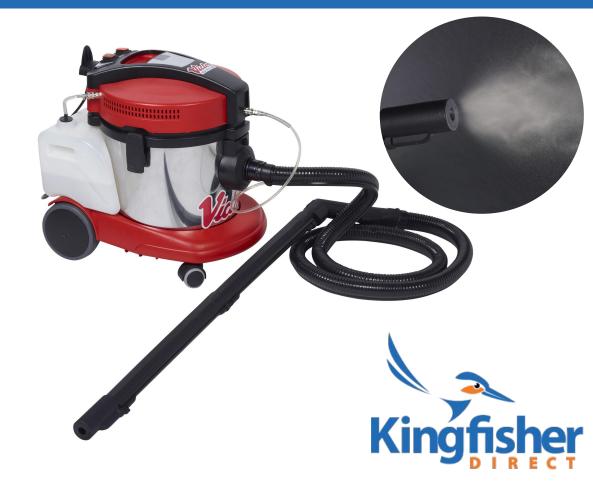

# Mist Pro 360 Surface Sanitising System

The Victor Mist Pro 360 System creates a fine spray which can be used to apply a chemical solution and kill a wide range of pathogenic viruses fast.

Mist can be applied to a targeted area from up to 3+ metres (plus an operator range of 9.5m), reaching into corners and difficult areas that would not be sanitised by conventional cleaning.

## Mist Pro 360 Surface Sanitising System

The Mist Pro 360 is a highly effective, easy to use misting system, ideal for public spaces, schools, workplaces, hospitality and retail.

- ✓ Simple to use with high-pressure quick drying mist.
- ✓ High-performance pump and large 7L capacity for extended use.

#### Key Features of the **Mist Pro 360**

Press fluid release trigger on handgun

Solution formulated to cling to surface as droplets, which are then active against germs.

Fluid is expunged at high power, through a unique diffuser nozzle to form droplets

Solution of choice is placed in removable 7ltr fluid tank

Switch motor and pump on at simple to use switchboard

- Quickly apply disinfectant to large areas and touchpoints
- Fine mist sprays evenly offering complete peace of mind that all areas are covered
- Industrial grade stainless steel housing and connectors
- 2.5mtr hose + 7 mtr cable provides nearly 10m operator range + 3m Spray range
- Simple to use with ready to use solution.
- Operative only holds a nozzle no weight or strain by carrying heavy tank
- Four wheels provide perfect balance between stability and manoeuvrability
- Choice of short or long range trigger nozzle