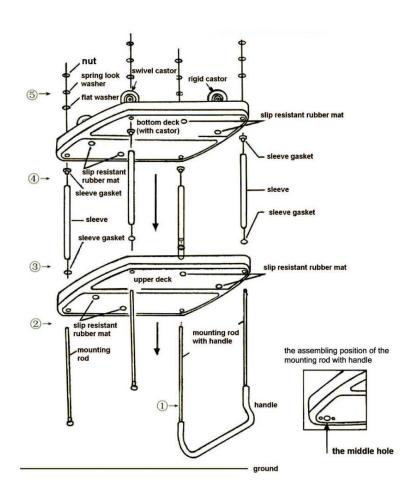

## **Assembling Process:**

- 1.Fix Mounting rod to handle;
- 2.Install handle and mounting rod to the upper deck;
- 3.Add sleeve gasket and sleeve to mounting rod at the back of upper deck;
- 4.Add sleeve gasket and install bottom deck to four sleeves;
- 5. Assemble nut, spring lock washer and flat washer; assemble four castors to bottom deck.