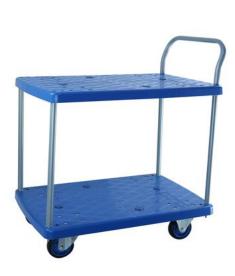

## PLASTIC PLATFORM HAND TROLLEY INSTRUCTION

| Item No.                 | PPU95Y           |
|--------------------------|------------------|
| Load capacity(kg)        | 300              |
| Deck size(mm)            | 900 (L) *600 (w) |
| Space Between Boards(mm) | 465              |
| Handle Height(mm)        | 890              |
| Castor size(mm)          | 125              |
| Handle type              | fixed            |
| Package size(mm)         | 910*250*610      |
| Net weight(kg)           | 22.00            |
| Gross weight(kg)         | 23.00            |